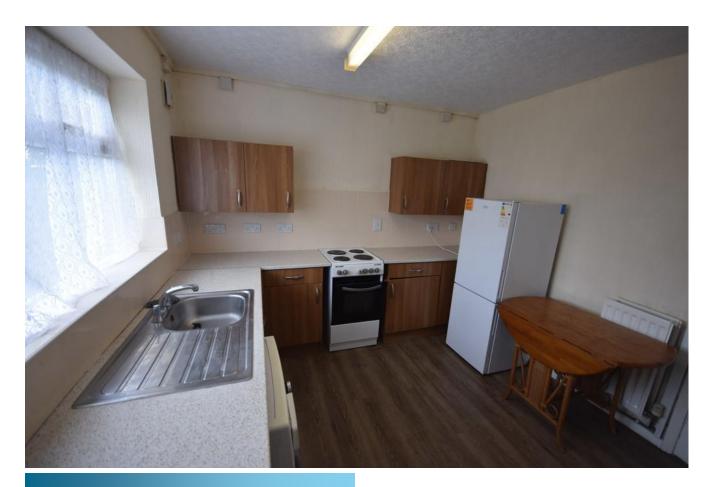

## Baggotts Place, Newcastle Under Lyme

End terraced house, 3 bedroom, 1 bathroom

£895 pcm

Date available: 25th May 2024

Deposit: £1,032 Unfurnished

Council Tax band: A

- 3 bedroom House
- Lounge
- Kitchen
- Cloakroom
- Bathroom
- Parking and rear garden
- Council tax band A