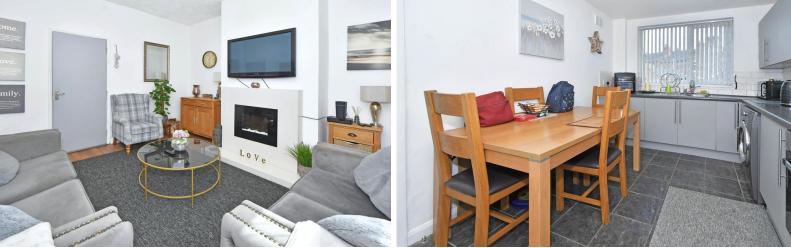

DINING ROOM 13' 2" x 11' 2" (4.01m x 3.4m) Upvc double glazed window to the front elevation, cornice, central heating radiator, chimney breast, picture rail, carpet to floor

LOUNGE 12' 10" x 11' 8" (3.91m x 3.56m) Upvc double glazed window to the front elevation, central heating radiator, TV aerial point, chimney breast, electric fire, fireplace, under stairs storage, wood laminate flooring

KITCHEN/DINER 12' 6" x 8' 6" (3.81m x 2.59m) Upvc double glazed window to the rear elevation, range of wall and base units with worktops over, built in oven and hob with extractor fan over, space for fridge freezer, space and plumbing for washing machine, central heating radiator, tiled walls, tiled flooring