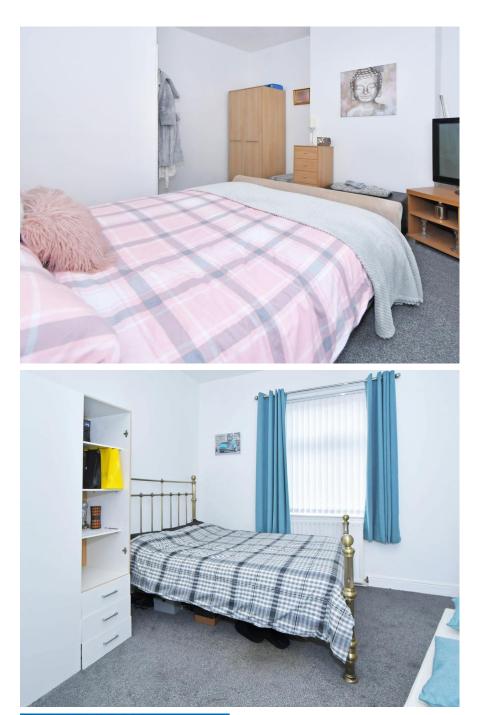

STAIRS AND LANDING Upvc double glazed window to the rear elevation, carpet to floor

BEDROOM 13' 2" x 11' 2" (4.01m x 3.4m) Upvc double glazed window to the front elevation, central heating radiator, chimney breast, carpet to floor

BEDROOM 12' 6" x 8' 6" ( $3.81m \times 2.59m$ ) Upvc double glazed window to the rear elevation, central heating radiator, built in double wardrobe, loft access, carpet to floor

BEDROOM 12' 10" x 11' 8" (3.91m x 3.56m) Upvc double glazed window to the front elevation, central heating radiator, built in single wardrobe, chimney breast, carpet to floor