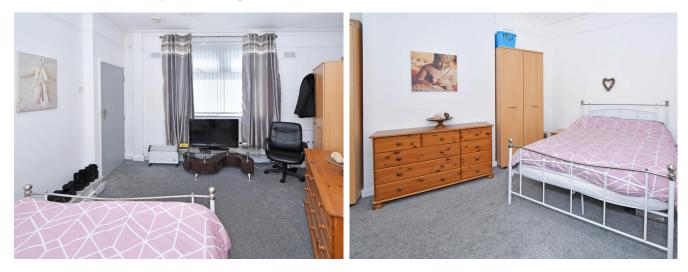

STAIRS AND LANDING Upvc double glazed window to the rear elevation, carpet to floor

BEDROOM 13' 2" x 11' 2" (4.01m x 3.4m) Upvc double glazed window to the front elevation, central heating radiator, chimney breast, carpet to floor

BEDROOM 12' 6" x 8' 6" ( $3.81m \times 2.59m$ ) Upvc double glazed window to the rear elevation, central heating radiator, built in double wardrobe, loft access, carpet to floor

BEDROOM 12' 10" x 11' 8" (3.91m x 3.56m) Upvc double glazed window to the front elevation, central heating radiator, built in single wardrobe, chimney breast, carpet to floor