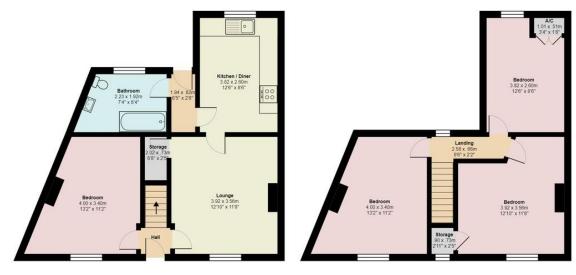

#### REAR YARD Enclosed by wall, wood gate for access

Ground Floor

First Floor

All measurements are approximate and for display purposes only