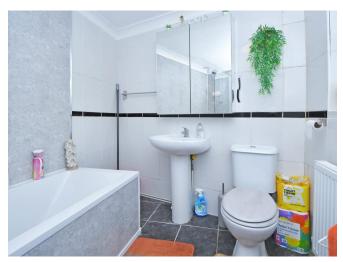

REAR HALL Upvc double glazed frosted glass panelled door to the rear, loft access, tiled floor

BATHROOM 7' 4" x 6' 4" (2.24m x 1.93m) Upvc double glazed frosted window to the rear access, 3 piece bathroom suite in white with shower over with screen, extractor fan, central heating radiator, coving, fully tiled walls