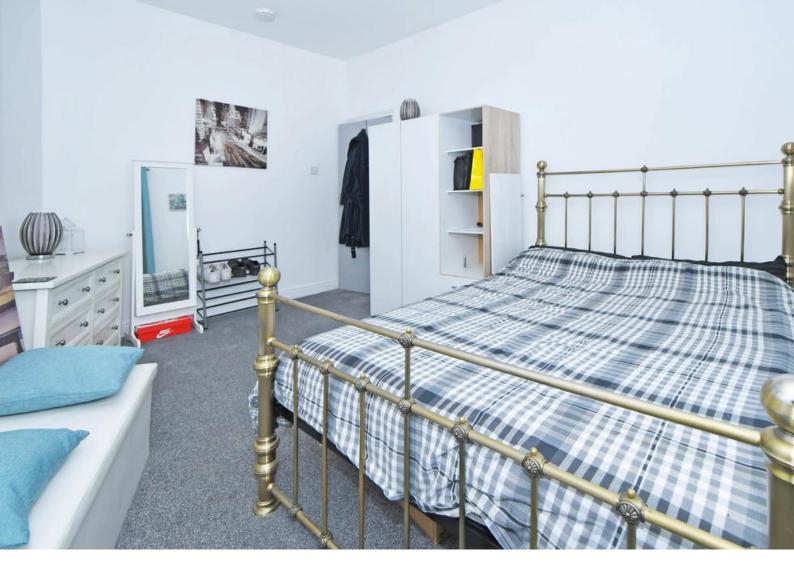

BEDROOM 12' 6" x 8' 6" ( $3.81m \times 2.59m$ ) Upvc double glazed window to the rear elevation, central heating radiator, built in double wardrobe, loft access, carpet to floor

BEDROOM 12' 10" x 11' 8" (3.91m x 3.56m) Upvc double glazed window to the front elevation, central heating radiator, built in single wardrobe, chimney breast, carpet to floor