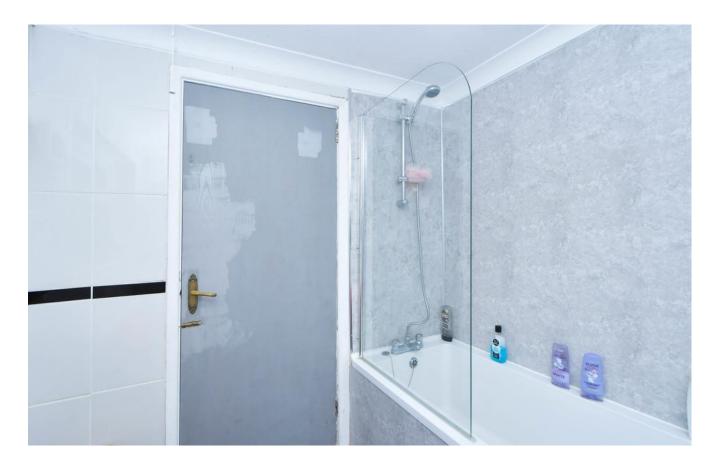

REAR HALL Upvc double glazed frosted glass panelled door to the rear, loft access, tiled floor

BATHROOM 7' 4" x 6' 4" (2.24m x 1.93m) Upvc double glazed frosted window to the rear access, 3 piece bathroom suite in white with shower over with screen, extractor fan, central heating radiator, coving, fully tiled walls