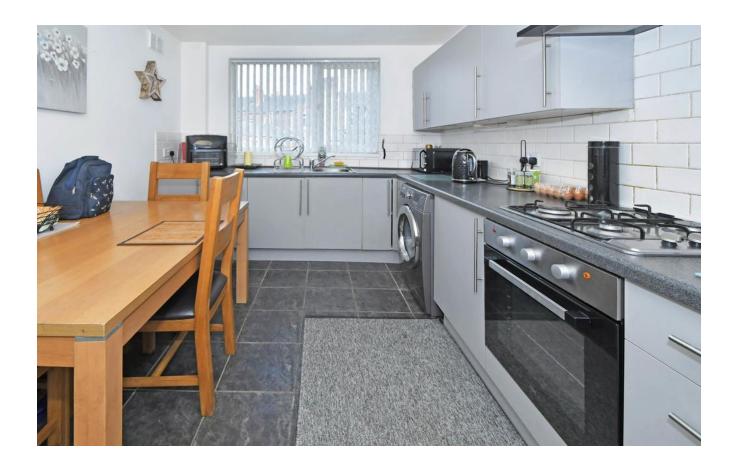

KITCHEN/DINER 12' 6" x 8' 6" (3.81m x 2.59m) Upvc double glazed window to the rear elevation, range of wall and base units with worktops over, built in oven and hob with extractor fan over, space for fridge freezer, space and plumbing for washing machine, central heating radiator, tiled walls, tiled flooring