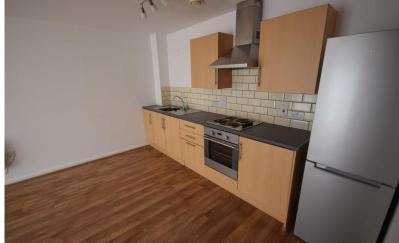

## Penstock Drive, Etruria

Apartment, 2 bedroom, 1 bathroom

£725 pcm

Date available: 11th May 2024

Deposit: £836 Unfurnished

Council Tax band: B

- 2 bed purpose built first floor flat
- Open plan lounge kitchen
- Close to Festival Park
- Bathroom
- Parking space
- Close to Hanley town centre
- Council tax band B