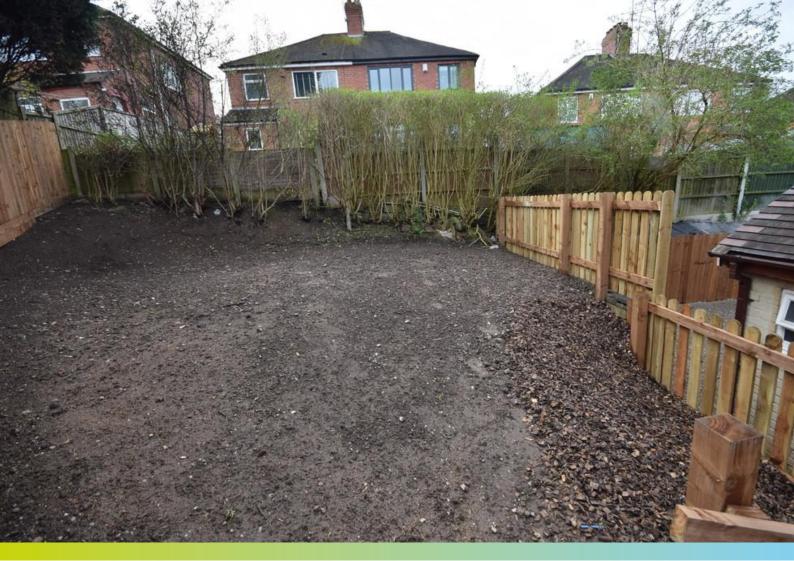

## £900 pcm

Date available: 27th April 2024

Deposit: £1,038 Unfurnished

Council Tax band: A

- Modernised throughout
- Lounge, separate dining room
- Kitchen, cloakroom
- 3 Bedrooms
- Bathroom
- Large gardens
- Council tax band A