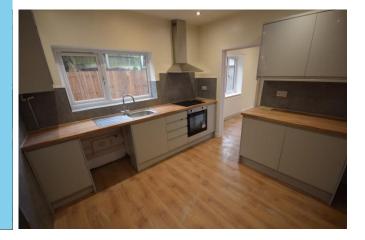

## £900 pcm

Date available: 27th April 2024

Deposit: £1,038 Unfurnished

Council Tax band: A

- Modernised throughout
- Lounge, separate dining room
- Kitchen, cloakroom
- 3 Bedrooms
- Bathroom
- Large gardens
- Council tax band A