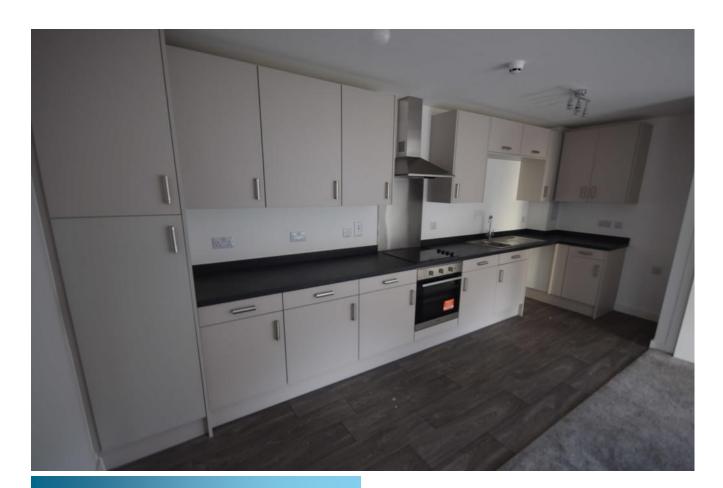

## **New Bernard Street, Hanley**

Apartment, 2 bedroom, 1 bathroom

£775 pcm

Date available: 27th April 2024

Deposit: £894 Unfurnished

Council Tax band: B

- Lift Access to all Floors
- 2 bedroom flat
- Open plan lounge and kitchen
- Bathroom
- Allocated parking
- Walking distance from Hanley centre
- Council tax band B