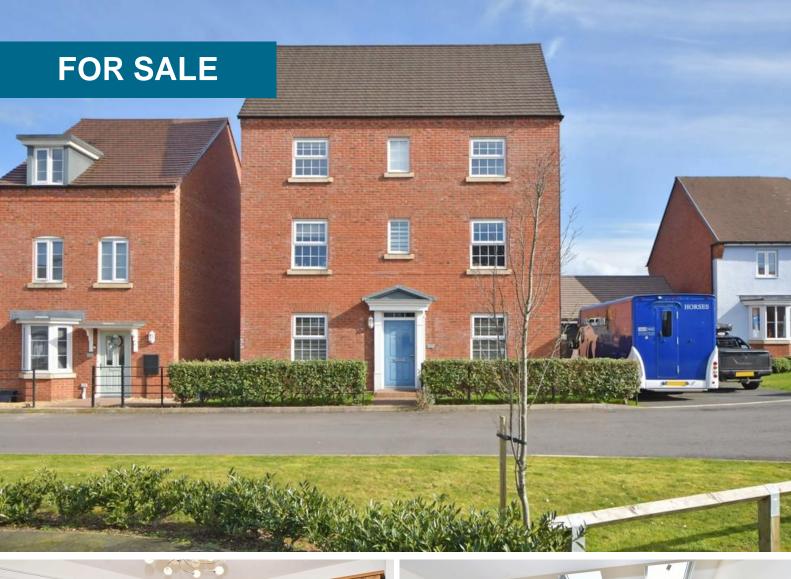

## Renaissance Way, Barlaston, Stoke-on-Trent

4 Bedrooms, 3 Bathroom, Detached House

Offers In Excess Of £450,000

## Offers In Excess Of £450,000

- Detached Family Home
- Four Bedrooms
- Two Reception Rooms
- Upvc Double Glazing
- Gas Central Heating

HALL Upvc double glazed door to the front elevation, central heating radiator, wood laminate flooring