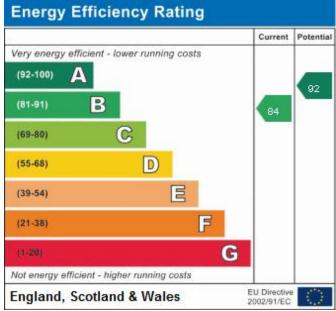

## Renaissance Way, Barlaston, Stoke-on-Trent

4 Bedrooms, 3 Bathroom, Detached House

Offers In Excess Of £450,000

## Renaissance Way, Barlaston, Stoke-on-Trent

4 Bedrooms, 3 Bathroom

## Offers In Excess Of £450,000

- Detached Family Home
- Four Bedrooms
- Two Reception Rooms
- Upvc Double Glazing
- Gas Central Heating

HALL Upvc double glazed door to the front elevation, central heating radiator, wood laminate flooring