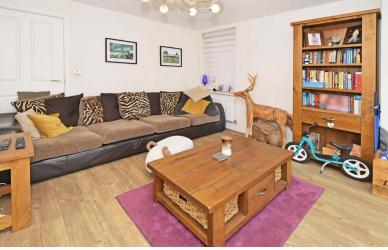

LOUNGE 19' 3" x 11' 7" (5.87m x 3.53m) Upvc double glazed window to the side elevation, French doors to the rear, Velux sky light, TV aerial point, central heating radiators x 2, double wood doors, wood laminate flooring

STAIRS AND LANDING Upvc double glazed window to the rear, central heating radiator

LOUNGE/BEDROOM 18' 5" x 11' 8" (5.61m x 3.56m) Upvc double glazed window x 2, central heating radiator x 2, carpet to floor