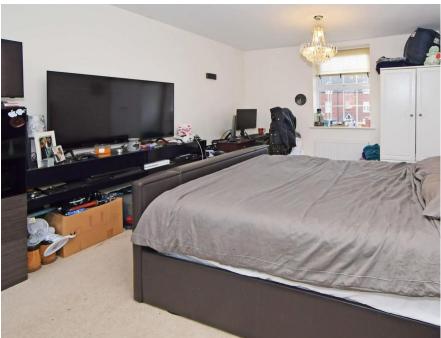

STAIRS AND LANDING Upvc double glazed window to the front elevation, built in cupboard, carpet to floor

MASTER BEDROOM 12' 7" x 11' 8" (3.84m x 3.56m) Upvc double glazed windows to the side and rear elevations, built in wardrobe units