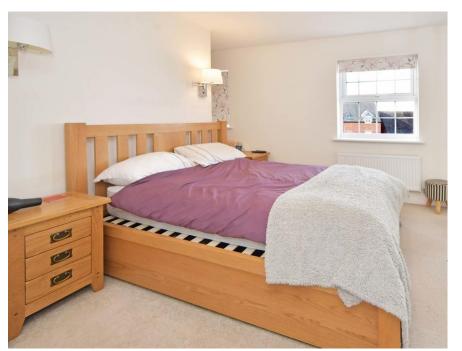

STAIRS AND LANDING Upvc double glazed window to the front elevation, built in cupboard, carpet to floor

MASTER BEDROOM 12' 7" x 11' 8" (3.84m x 3.56m) Upvc double glazed windows to the side and rear elevations, built in wardrobe units