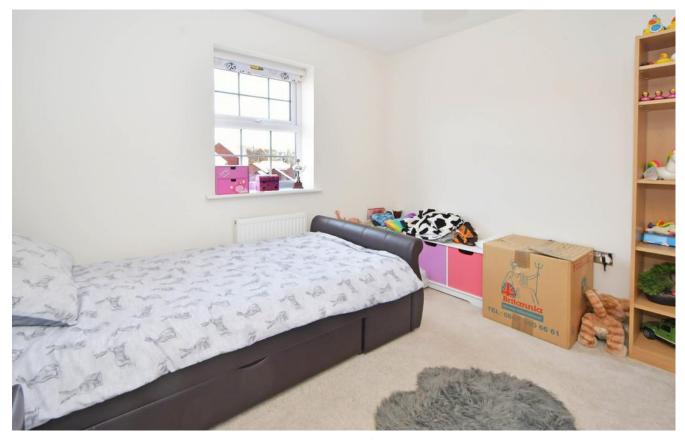

BEDROOM 13' 7" x 9' 0" (4.14m x 2.74m) Upvc double glazed window to the front elevation, central heating radiator, carpet to floor

En suite; 3 piece suite in white, Upvc double glazed frosted window to the rear, heated towel rail, part tiled walls, wood laminate flooring

BEDROOM 10' 5" x 9' 0" (3.18m x 2.74m) Upvc double glazed window to the rear elevation, central heating radiator, carpet to floor

BEDROOM 12' 1" x 9' 2" (3.68m x 2.79m) Upvc double glazed window to the front elevation, central heating radiator, carpet to floor