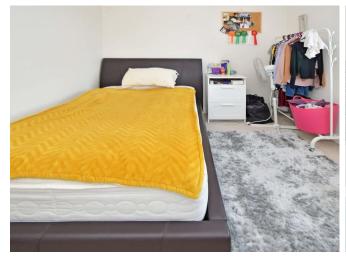

BEDROOM 10' 5" x 9' 0" (3.18m x 2.74m) Upvc double glazed window to the rear elevation, central heating radiator, carpet to floor

BEDROOM 12' 1" x 9' 2" (3.68m x 2.79m) Upvc double glazed window to the front elevation, central heating radiator, carpet to floor