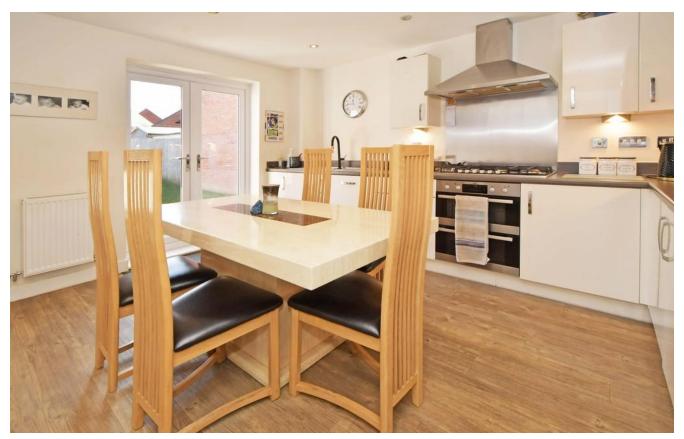

KITCHE N/DINE R 15' 5" x 13' 2" (4.7m x 4.01m) Upvc double glazed French doors, range of wall and base units with worktops over, stainless steel one and a half bowl sink, oven and hob, stainless steel extractor hood, built in dishwasher and fridge freezer, under cupboard lighting, inset spot lights, central heating radiators x 2, under stairs cupboard