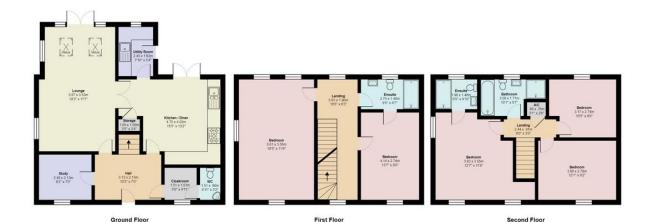

## Offers In Excess Of £450,000

- Detached Family Home
- Four Bedrooms
- Two Reception Rooms
- Upvc Double Glazing
- Gas Central Heating

HALL Upvc double glazed door to the front elevation, central heating radiator, wood laminate flooring

Inner hall, Upvc double glazed window, central heating radiator, leading to;

LLWC, hand wash basin in white, central heating radiator, Upvc double glazed frosted window to the side

STUDY 8' 2" x 7' 0" (2.49m x 2.13m) Upvc double glazed window to the front elevation, central heating radiator, wood laminate flooring

KITCHE N/DINE R 15' 5" x 13' 2" (4.7m x 4.01m) Upvc double glazed French doors, range of wall and base units with worktops over, stainless steel one and a half bowl sink, oven and hob, stainless steel extractor hood, built in dishwasher and fridge freezer, under cupboard lighting, inset spot lights, central heating radiators x 2, under stairs cupboard

UTILITY ROOM 7' 10" x 5' 4" (2.39m x 1.63m) Upvc double glazed window to the rear elevation, Upvc double glazed frosted glass panelled door to the side, base units with worktops over, stainless steel single sink, space and plumbing for washing machine and tumble dryer, central heating radiator, wood laminate flooring

LOUNGE 19' 3" x 11' 7" (5.87m x 3.53m) Upvc double glazed window to the side elevation, French doors to the rear, Velux sky light, TV aerial point, central heating radiators x 2, double wood doors, wood laminate flooring

STAIRS AND LANDING Upvc double glazed window to the rear, central heating radiator

LOUNGE/BEDROOM 18' 5" x 11' 8" (5.61m x 3.56m) Upvc double glazed window x 2, central heating radiator x 2, carpet to floor

BEDROOM 13' 7" x 9' 0" (4.14m x 2.74m) Upvc double glazed window to the front elevation, central heating radiator, carpet to floor

En suite; 3 piece suite in white, Upvc double glazed frosted window to the rear, heated towel rail, part tiled walls, wood laminate flooring

STAIRS AND LANDING Upvc double glazed window to the front elevation, built in cupboard, carpet to floor

MASTER BEDROOM 12' 7" x 11' 8" (3.84m x 3.56m) Upvc double glazed windows to the side and rear elevations, built in wardrobe units

En suite; 3 piece suite in white, Upvc double glazed window to the rear elevation, central heating radiator, vinyl flooring

BATHROOM Upvc double glazed frosted window to the rear elevation, 4 piece bathroom suite in white, heated towel radiator, part tiled walls, vinyl flooring

BEDROOM 10' 5" x 9' 0" (3.18m x 2.74m) Upvc double glazed window to the rear elevation, central heating radiator, carpet to floor

BEDROOM 12' 1" x 9' 2" (3.68m x 2.79m) Upvc double glazed window to the front elevation, central heating radiator, carpet to floor