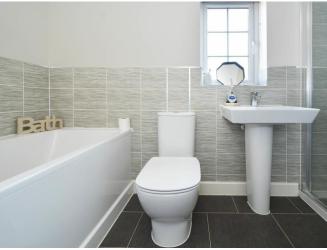

En suite; 3 piece suite in white, Upvc double glazed window to the rear elevation, central heating radiator, vinyl flooring

BATHROOM Upvc double glazed frosted window to the rear elevation, 4 piece bathroom suite in white, heated towel radiator, part tiled walls, vinyl flooring