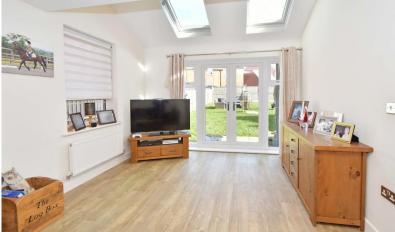

LOUNGE 19' 3" x 11' 7" (5.87m x 3.53m) Upvc double glazed window to the side elevation, French doors to the rear, Velux sky light, TV aerial point, central heating radiators x 2, double wood doors, wood laminate flooring