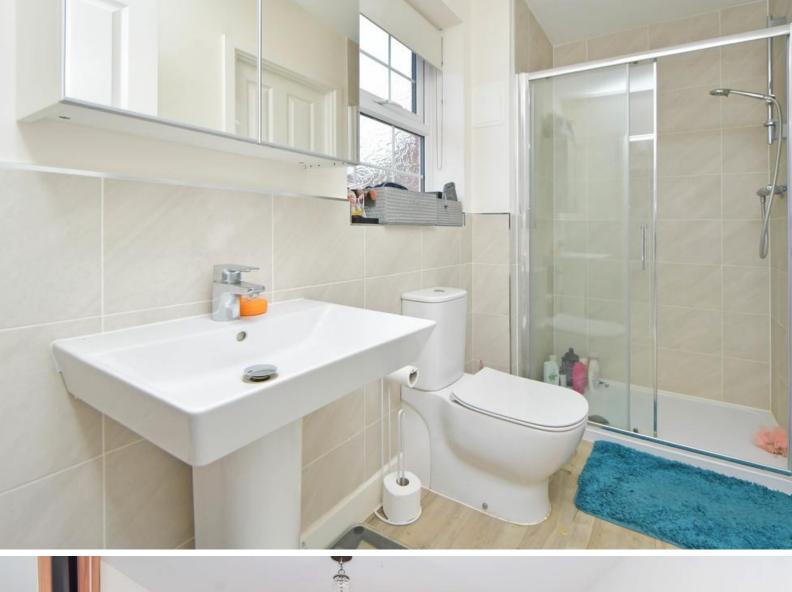

En suite; 3 piece suite in white, Upvc double glazed window to the rear elevation, central heating radiator, vinyl flooring

BATHROOM Upvc double glazed frosted window to the rear elevation, 4 piece bathroom suite in white, heated towel radiator, part tiled walls, vinyl flooring