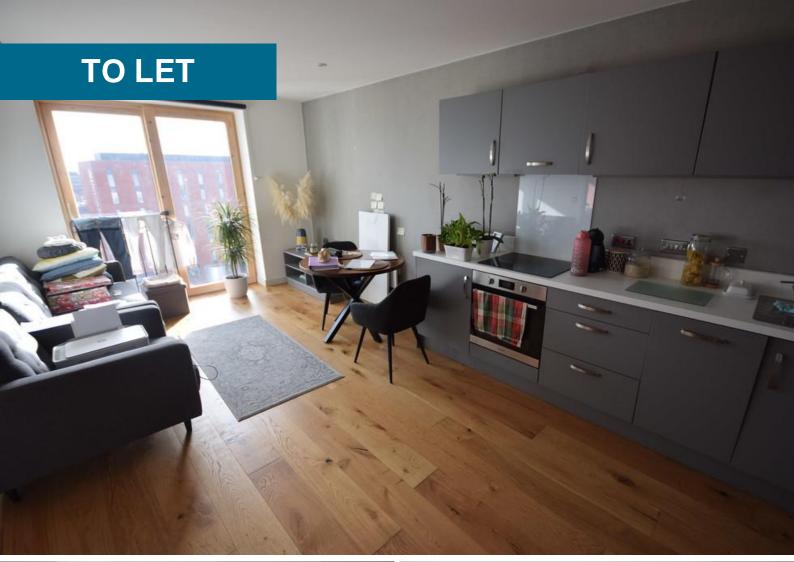

## Clayworks, Hanley

1 Bedroom, 1 Bathroom, Apartment

£850 pcm

## Clayworks, Hanley

Apartment,
1 bedroom, 1 bathroom

£850 pcm

Date available: 10th August 2024

Deposit: £980

Furnished

Council Tax band: A

- 1 bedroom 8th floor flat
- Open plan lounge and kitchen
- Double bedroom
- Bathroom
- Daytime residential service manager
- Superb views
- Council tax band A

STUNNING 1 BEDROOM APARTMENT. Martin and co co offer for rent this stunning 8th floor 1 bedroom apartment located in the prestigious Clayworks development within walking distance from Hanley town centre. The Clayworks development is a highly sought after block of apartments offering a daytime residential service manager, multi function room, private gardens, sun terrace and lifts to all floors. The flat comprises an open plan lounge and kitchen with patio door and a Juliette balcony, 1 double bedroom, Jack and Gill bathroom. The apartment also has the benefit of views of the surrounding area.