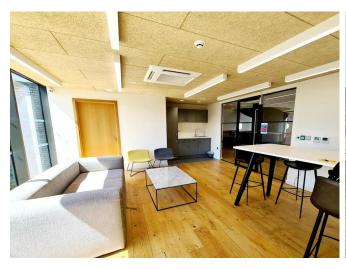

## Clayworks, Hanley

Apartment,
1 bedroom, 1 bathroom

£850 pcm

Date available: 10th August 2024

Deposit: £980

Furnished

Council Tax band: A

- 1 bedroom 8th floor flat
- Open plan lounge and kitchen
- Double bedroom
- Bathroom
- Daytime residential service manager
- Superb views
- Council tax band A

STUNNING 1 BEDROOM APARTMENT. Martin and co co offer for rent this stunning 8th floor 1 bedroom apartment located in the prestigious Clayworks development within walking distance from Hanley town centre. The Clayworks development is a highly sought after block of apartments offering a daytime residential service manager, multi function room, private gardens, sun terrace and lifts to all floors. The flat comprises an open plan lounge and kitchen with patio door and a Juliette balcony, 1 double bedroom, Jack and Gill bathroom. The apartment also has the benefit of views of the surrounding area.