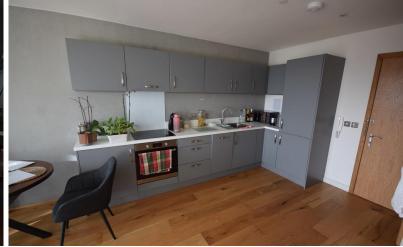

## Clayworks, Hanley

Apartment,
1 bedroom, 1 bathroom

£850 pcm

Date available: 10th August 2024

Deposit: £980

Furnished

Council Tax band: A

- 1 bedroom 8th floor flat
- Open plan lounge and kitchen
- Double bedroom
- Bathroom
- Daytime residential service manager
- Superb views
- Council tax band A

STUNNING 1 BEDROOM APARTMENT. Martin and co co offer for rent this stunning 8th floor 1 bedroom apartment located in the prestigious Clayworks development within walking distance from Hanley town centre. The Clayworks development is a highly sought after block of apartments offering a daytime residential service manager, multi function room, private gardens, sun terrace and lifts to all floors. The flat comprises an open plan lounge and kitchen with patio door and a Juliette balcony, 1 double bedroom, Jack and Gill bathroom. The apartment also has the benefit of views of the surrounding area.