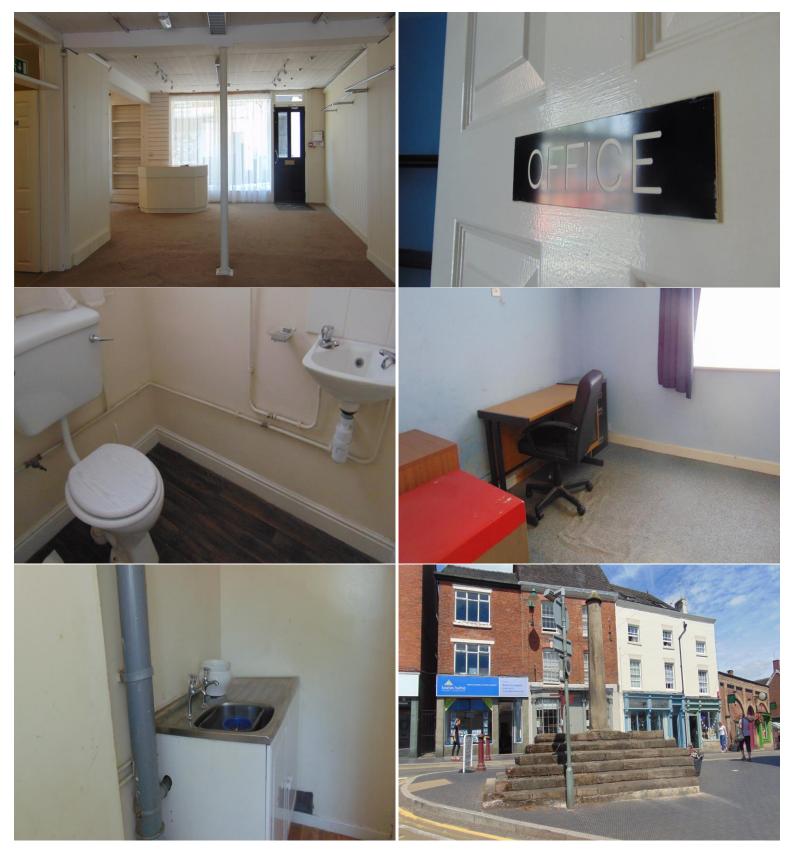

#### Shop

With carpeted floor, suspended ceiling with inset spotlights, radiators, doors to front and rear, fitted counter, Power Points, fitted display shelving. Approx 548 Sqft.

#### **Hallway**

with carpeted floor, access to cellar.

**Office** 12' 11" x 9' 7" (3.94m x 2.92m) With carpeted floor, fitted shelving, radiator, Power Point, safe, telephone point.

**Kitchenette** 4' 5" x 7' 9" (1.35m x 2.37m) Max With wood effect vinyl floor, white base unit with fitted sink.

**Toilet** 4' 9" x 5' 9" (1.45m x 1.76m)

Fitted suite in white with WC, basin. Wood effect vinyl floor.