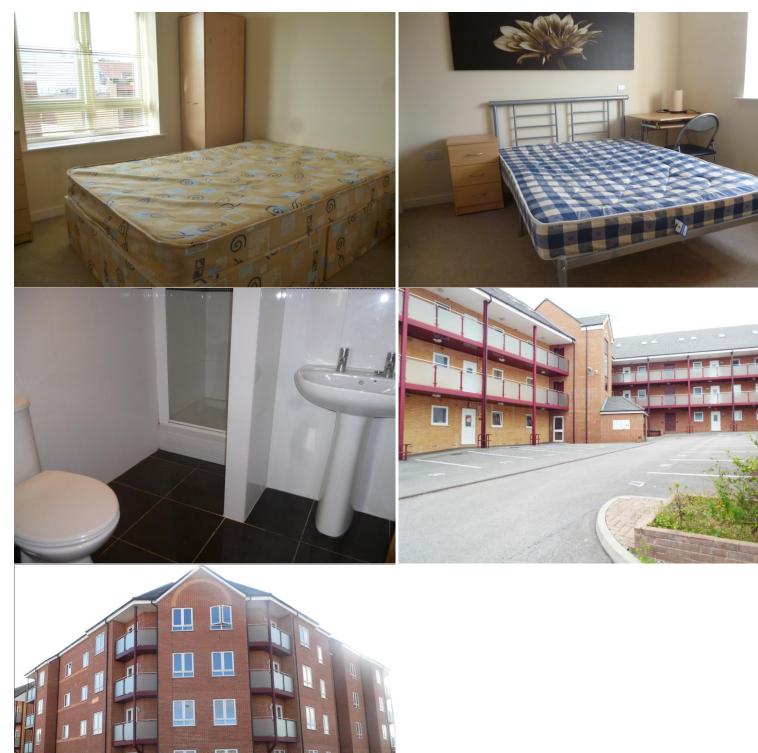

**Bedroom 1** 10' 5" x 9' 8" (3.18m x 2.97m) With double bed, cupboard, wardrobe, electric wall heater, power points, aerial point and carpeted flooring. Ensuite shower room off.

#### **Ensuite Shower Room**

With modern white suite comprising low level W.C., pedestal washbasin and shower cubicle. Also with heated towel rail, extractor fan, tiled walls and tiled flooring.

**Bedroom 2** 8' 11" x 8' 7" (2.74m x 2.64m) With double bed, wardrobe, bedside table, chest of drawers, desk, electric wall heater, power points, aerial point and carpeted flooring.

## **Bathroom**

With modern white suite comprising low level W.C., pedestal washbasin and panelled bath with shower

over. Also with heated towel rail, extractor fan, tiled walls and tiled flooring.