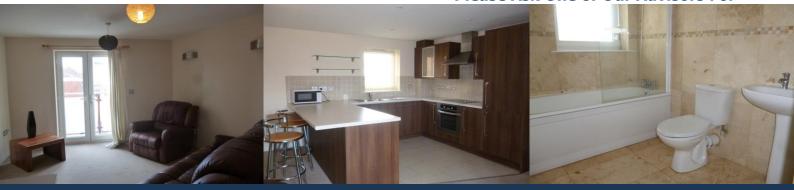

## **Living/Dining Area**

With leather sofa and chair, TV stand, glass-top dining tableWith two electric wall heaters, power points, aerial point, carpeted flooring and uPVC french doors leading out onto the balcony.

#### **Kitchen Area**

With modern walnut-effect units, white gloss worktops, breakfast bar, part-tiled walls and tiled flooring. Integrated appliances include a cooker and hob with extractor hood, a fridge freezer, washing machine and dishwasher.

## **Bathroom**

With modern white suite comprising low level W.C., pedestal washbasin and panelled bath with shower

over. Also with heated towel rail, extractor fan, tiled walls and tiled flooring.