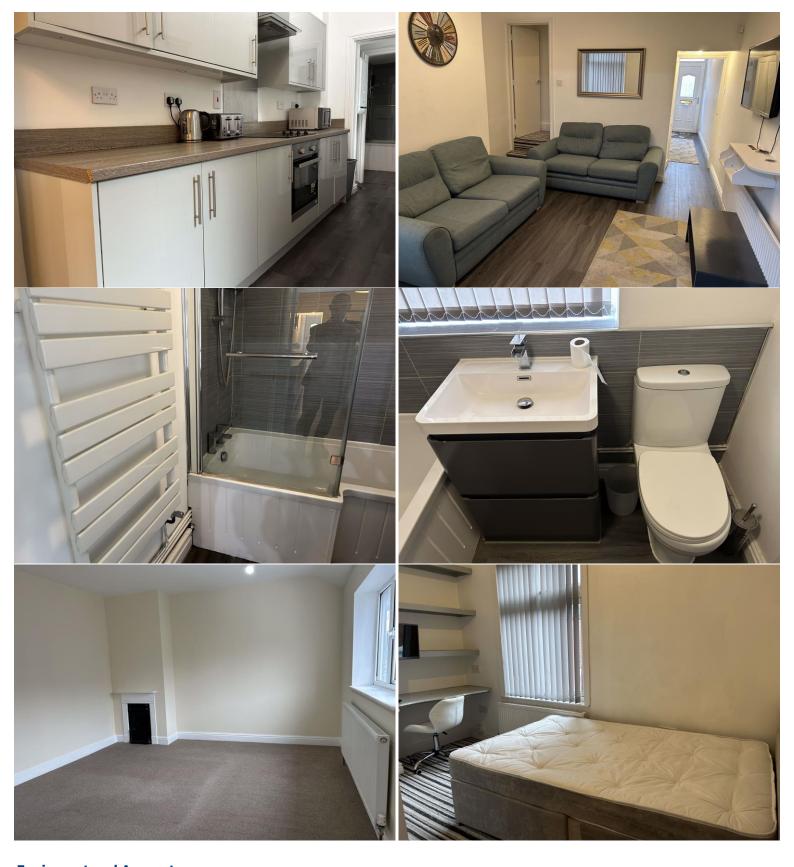

#### **Hallway**

With laminate floor, built-in storage cupboard, PVCu door to front.

**Bedroom 1** 8' 9" x 11' 1" (2.67m x 3.37m) With carpeted floor, radiator, PowerPoint.

**Living Room** 11' 4" x 12' 2" (3.46m x 3.71m) With laminate floor, radiator, Power Point, stairs off.

**Kitchen** 12' 11" x 6' 6" (3.94m x 1.97m)

Modern fitted kitchen with grey wall and base units, wood effect surfaces over and wood effect floor. Includes integrated cooker, hob and extractor hood, power, points, washer point, door to rear

**Bathroom** 7'0" x 6'0" (2.13m x 1.82m) Modern fitted bathroom suite in white with WC, pedestal basin, corner bath, with combination, shower and screen over. Part tiled walls. Includes feature towel, radiator, extractor fan.

# Landing

With carpeted floor, stairs off.

**Bedroom 2** 8' 7" x 11' 2" (2.61m x 3.4m) With carpeted floor, radiator, power points.

**Washroom/ WC** 8' 3" x 5' 11" (2.51m x 1.81m)

Maximum

Fitted bathroom suite in white with WC and basin set in vanity unit. Part of tiled walls of wood effect floor .

**Bedroom 3** 8' 7" x 12' 2" (2.61m x 3.71m) With carpeted floor, radiator, power points.

**Bedroom 4** 11' 7" x 6' 5" (3.53m x 1.95m) With carpeted floor, radiator, power points.