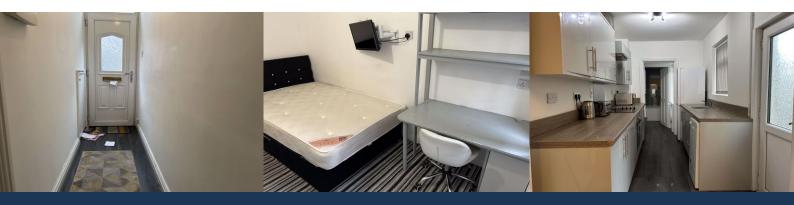

#### **Hallway**

With laminate floor, built-in storage cupboard, PVCu door to front.

**Bedroom 1** 8' 9" x 11' 1" (2.67m x 3.37m) With carpeted floor, radiator, PowerPoint.

**Living Room** 11' 4" x 12' 2" (3.46m x 3.71m) With laminate floor, radiator, Power Point, stairs off.

**Kitchen** 12' 11" x 6' 6" (3.94m x 1.97m)

Modern fitted kitchen with grey wall and base units, wood effect surfaces over and wood effect floor. Includes integrated cooker, hob and extractor hood, power, points, washer point, door to rear

**Bedroom 3** 8' 7" x 12' 2" (2.61m x 3.71m) With carpeted floor, radiator, power points.

**Bedroom 4** 11' 7" x 6' 5" (3.53m x 1.95m) With carpeted floor, radiator, power points.