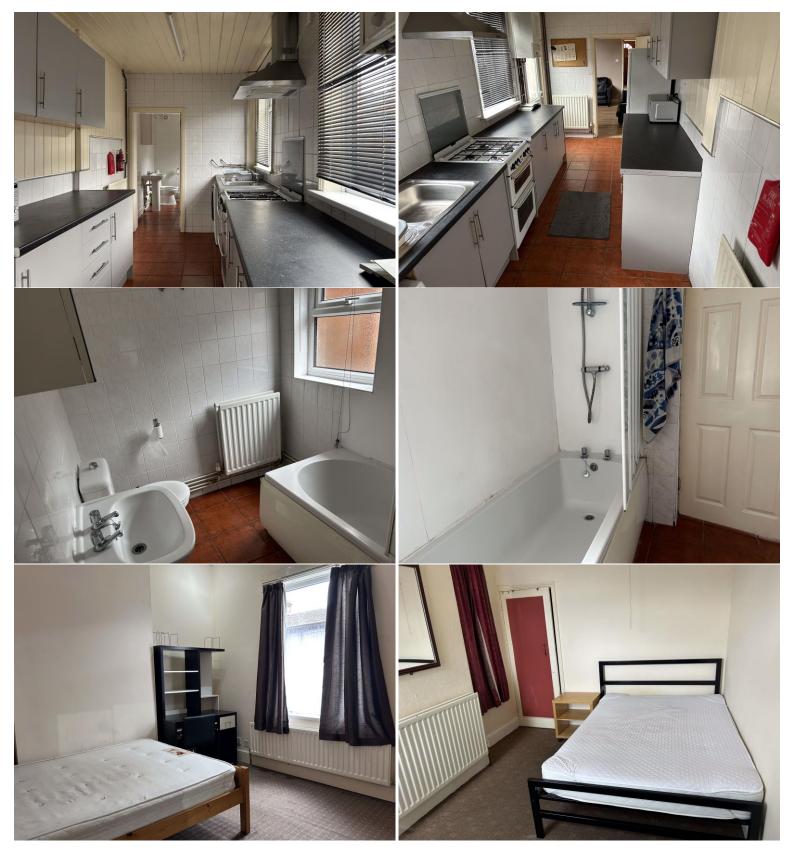

## **Kitchen** 17' 6" x 7' 1" (5.34m x 2.16m)

Modern fitted kitchen with grey wall and base units, granite effect surfaces over. Part tiled walls and tiled floor. Includes radiator, power points, washer point. Door to rear.

### **Bathroom** 8' 10" x 5' 11" (2.70m x 1.81m)

Modern fitted bathroom suite in white with WC, pedestal basin, panel bath with combination shower and screen over. Fully tiled walls and tiled floor. Includes radiator and extractor fan.

## **En-suite** 5' 8" x 6' 7" (1.72m x 2.01m)

Modern fitted bathroom suite in white with WC, pedestal basin, enclosed shower cubicle with electric shower. Fully tiled walls and vinyl floor. Includes a radiator.