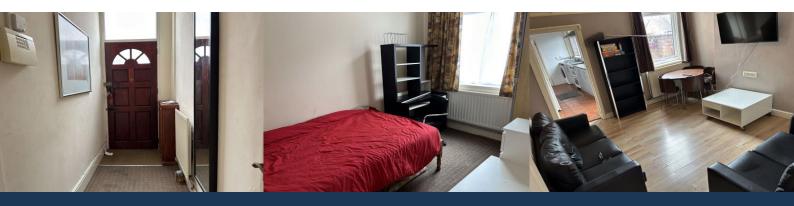

#### **Hallway**

With carpeted floor, radiator, Power Point, door to front.

**Bedroom 1** 8'2" x 11'5" (2.50m x 3.47m) With carpeted floor, radiator and power points.

**Living Room** 13' 0" x 12' 0" (3.96m x 3.67m) With laminate floor, radiator, power points.

#### Landing

With carpeted floor, stairs off.

**Bedroom 2** 12' 2" x 11' 1" (3.72m x 3.38m) With carpeted floor, radiator, power points

**Bedroom 3** 9'3" x 12'4" (2.83m x 3.75m)

With carpeted floor, radiator, power points, and built-in cupboard.

**Bedroom 4** 12' 1" x 6' 6" (3.69m x 1.97m)

With carpeted floor, radiator, PowerPoint. En-suite bathroom off