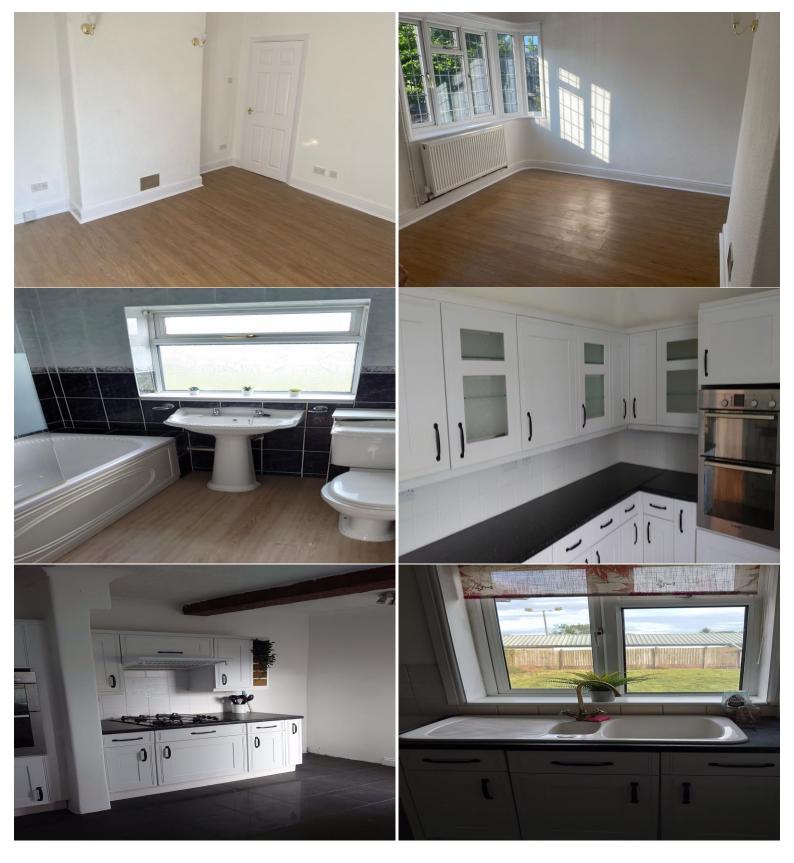

### **Hallway**

With pvcu double glazed entrance door, radiator, power points, and wood laminate flooring.

**Living Room** 11' 10" x 11' 12" (3.61m x 3.65m) With pvcu double glazed bay window to front aspect, feature hearth, radiator, power points, aerial point, and wood laminate flooring.

# **Kitchen** 9' 4" x 11' 4" (2.85m x 3.46m)

Fitted kitchen with cream gloss units, granite effect worktops, integral cooker and hob. With pvcu double glazed window to rear aspect, radiator, power point, washer point, part-tiled walls, tiled flooring, and loft access.

# **Bathroom** 6' 4" x 7' 7" (1.94m x 2.32m)

White bathroom suite comprising WC, pedestal washbasin and panelled bath with shower over. With pvcu double glazed window to front aspect, radiator, tiled walls and tiled flooring.

**Bedroom 1** 10' 12" x 12' 8" (3.35m x 3.85m)

With pvcu double glazed bay window to front aspect, radiator, power points, and wood laminate flooring.

**Bedroom 2** 9' 2" x 11' 5" (2.79m x 3.49m)

With feature hearth, radiator, power points, wood laminate flooring, and pvcu double glazed patio doors leading out into the garden.