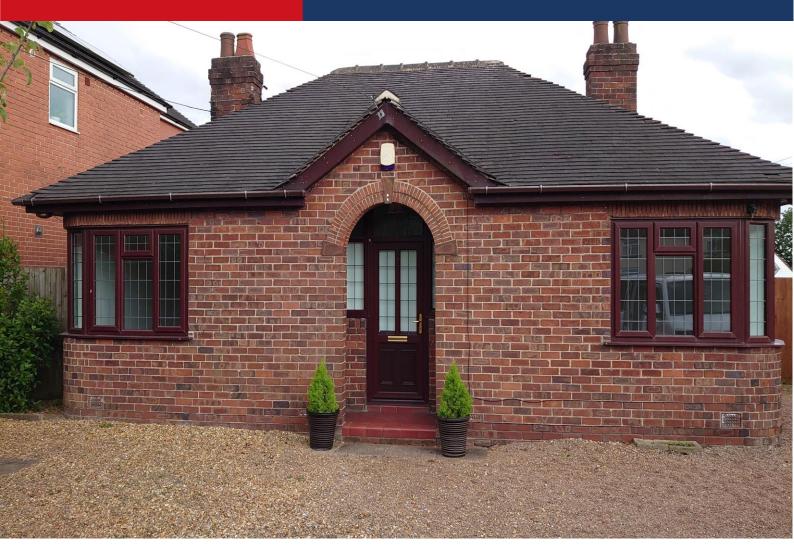

**2 Dovedale Road, Kingsley** Stoke-On-Trent, ST10 2AD Offers in Excess of £250,000

### **Description**

A two bedroom detached garden with gardens and parking, situated in the Staffordshire Moorlands village of Kingsley, a short drive from Alton Towers and the towns of Ashbourne and Cheadle. The property is gas central heated and double glazed, with a burglar alarm system, and living accommodation comprising entrance hallway, living room, kitchen, two bedrooms and a bathroom. To the front and side of the property, there is a gravelled driveway, providing ample parking, and to the rear there is a lawned garden with gravel pathways.

### **Outside**

To the front and side of the property, there is a gravelled driveway, providing ample parking, and to the rear there is a lawned garden with gravel pathways.