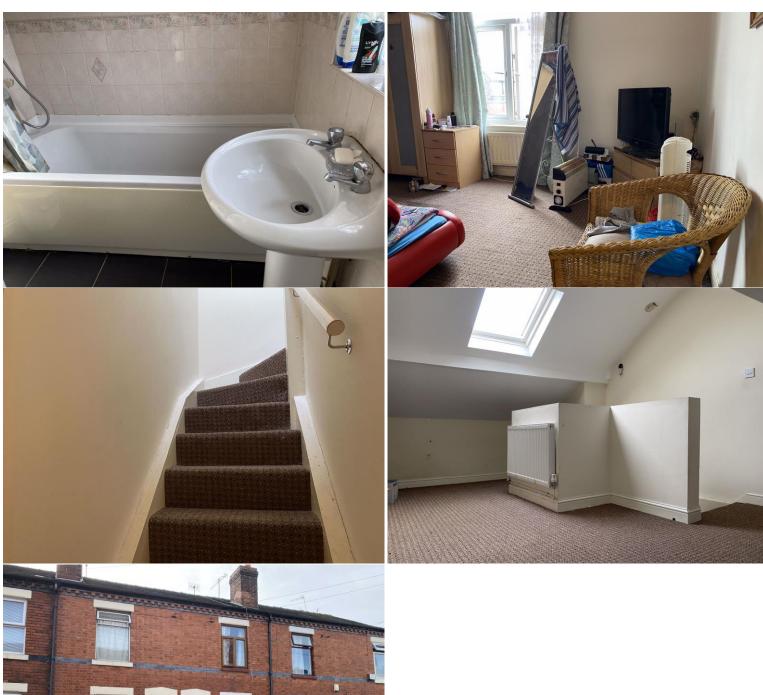

**Bathroom** 6' 10" x 5' 8" (2.09m x 1.72m)
Fitted bathroom suite for white with WC, pedestal basin, panel bath with mixer shower over. Tiled walls and tiled floor. Includes radiator and extractor fan.

#### **First Floor**

**Bedroom 1** 10' 10" x 11' 5" (3.30m x 3.47m) With carpeted floor, radiator, Power Point

**Bedroom 2** 11' 5" x 8' 10" (3.47m x 2.69m) With carpeted floor, radiator, Power Point

#### **Second Floor**

**Bedroom 3** 11' 4" x 8' 4" (3.45m x 2.54m) With carpeted floor, radiator, Power Point. Vellux window.