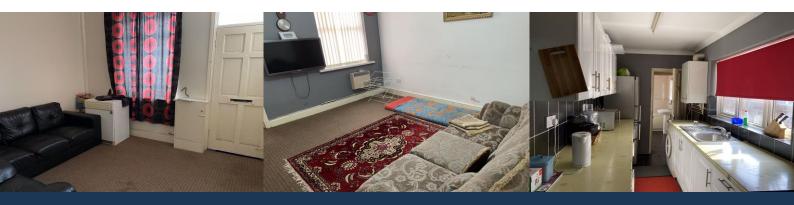

## **Description**

A large three bedroom terraced property situated in Wihitmore Street close to Hanley town center. Accommodation comprises dining room, living room, kitchen and bathroom at ground floor level with two bedrooms to the first floor and a further bedroom to the second floor. The property benefits from gas central heating and double glazing but could do with internal updating.

#### **Ground Floor**

**Dining Room** 11' 5" x 10' 10" (3.48m x 3.30m) With carpeted floor, radiator, Power Point, stairs off

**Living Room** 11' 5" x 12' 0" (3.49m x 3.67m) With carpeted floor, radiator, Power Point, stairs off, built-in cupboard.

**Kitchen** 13' 11" x 5' 10" (4.23m x 1.79m)

Fitted kitchen with white wall and base units granite effect surfaces over. Part tiled walls and tiled floor. Includes radiator, Power Point, cooker point, extractor fan.