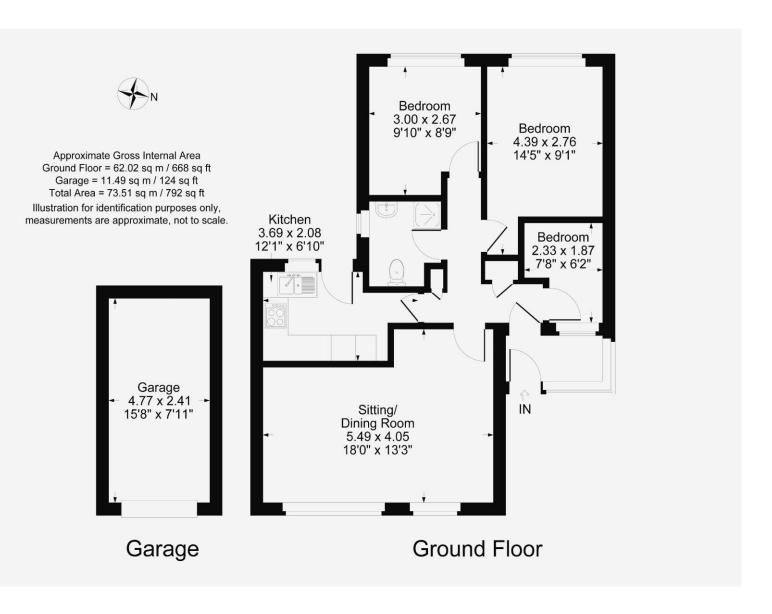

We have prepared a floorplan to show the room sizes and layout. Some of the main features include:

## The Property

5 Teal Close, Banbury is a three bedroom bungalow which is conveniently located within the Cherwell Heights development and close to a wide range of amenities. The property has recently been modernised to a high standard throughout and is now offered for sale in excellent condition. The entrance hall leads on to two double bedrooms and a small single room, a re-fitted shower room, a large sitting/dining room and a re-fitted kitchen. To the front of the property there is a large driveway and to the rear there is a private garden which is laid to lawn. There is a single garage which is located in a block at the end of the street.