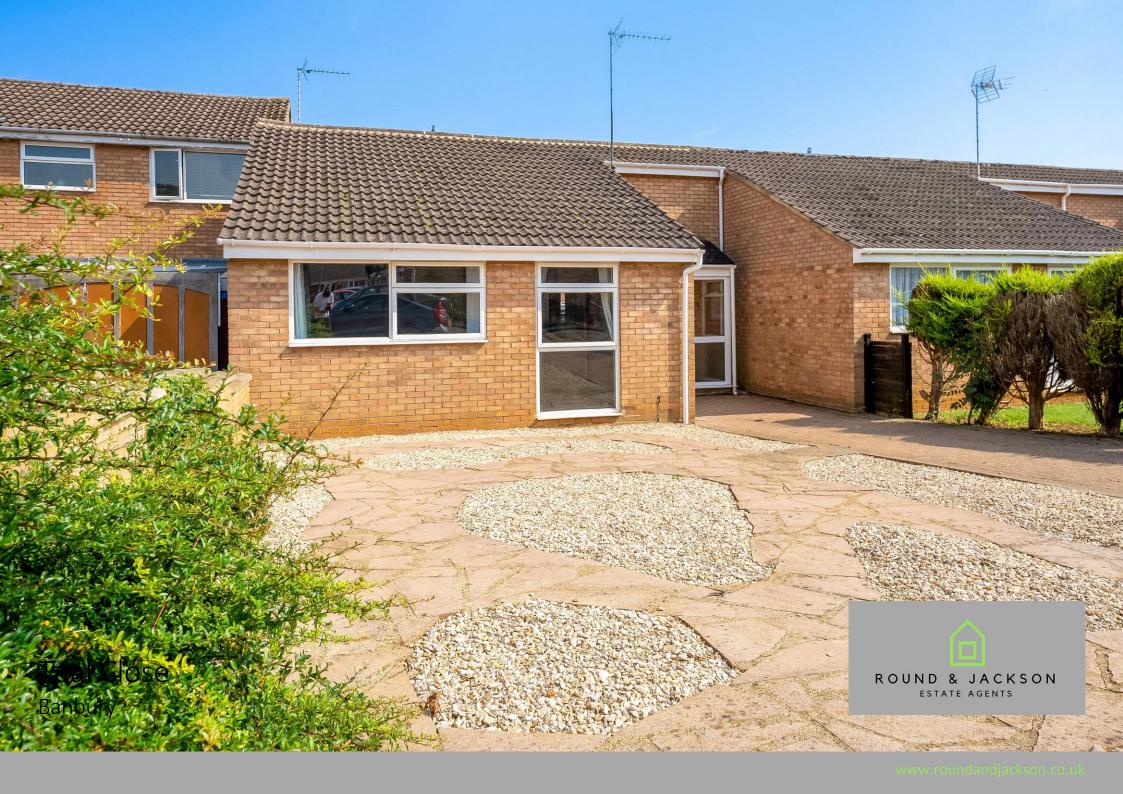

# 5 Teal Close

## Banbury, Oxon, OX16 9UU

£299,950

A recently renovated three bedroom bungalow with with a large driveway, a lawned rear garden and a single garage in a block. The property is located on the south side of town and is close to a wide range of amenities.

## The Property

5 Teal Close, Banbury is a three bedroom bungalow which is conveniently located within the Cherwell Heights development and close to a wide range of amenities. The property has recently been modernised to a high standard throughout and is now offered for sale in excellent condition. The entrance hall leads on to two double bedrooms and a small single room, a re-fitted shower room, a large sitting/dining room and a re-fitted kitchen. To the front of the property there is a large driveway and to the rear there is a private garden which is laid to lawn. There is a single garage which is located in a block at the end of the street.

#### Outside

To the front of the property there is a large driveway which provides parking for several vehicles. To the rear there is a private garden which is laid to lawn and has gated access to the rear. There is a single garage which is located in a block at the end of the street within the garage block and is the third from the right.