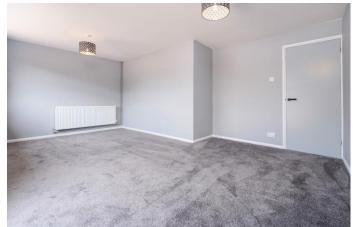

## Sitting/Dining Room

A large room with ample space for lounge and dining furniture and two windows to the front.

#### Bedroom One

A double room with a window to the rear.

#### **Bedroom Two**

A double room with a window to the rear.