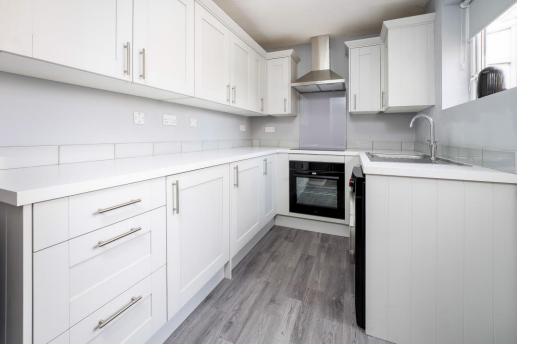

#### Kitchen

Recently re-fitted to a high standard with modern eye level cabinets and base units and drawers with work surfaces over. Inset sink and drainer, four ring hob with extractor over, freestanding washing machine included, integrated fridge and freezer.