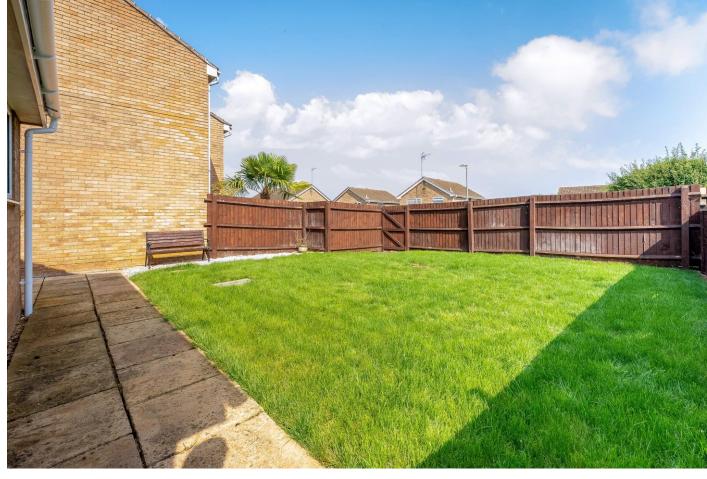

#### Outside

To the front of the property there is a large driveway which provides parking for several vehicles. To the rear there is a private garden which is laid to lawn and has gated access to the rear. There is a single garage which is located in a block at the end of the street within the garage block and is the third from the right.