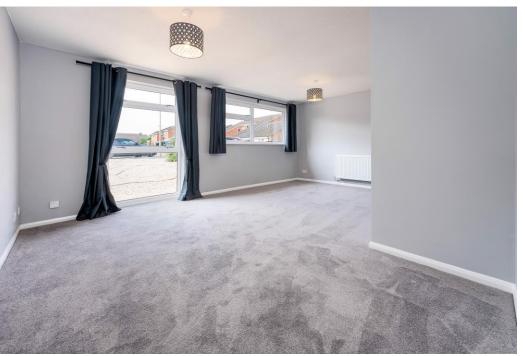

## Sitting/Dining Room

A large room with ample space for lounge and dining furniture and two windows to the front.