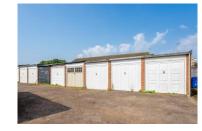

## The Property

5 Teal Close, Banbury is a three bedroom bungalow which is conveniently located within the Cherwell Heights development and close to a wide range of amenities. The property has recently been modernised to a high standard throughout and is now offered for sale in excellent condition. The entrance hall leads on to two double bedrooms and a small single room, a re-fitted shower room, a large sitting/dining room and a re-fitted kitchen. To the front of the property there is a large driveway and to the rear there is a private garden which is laid to lawn. There is a single garage which is located in a block at the end of the street.

#### Outside

To the front of the property there is a large driveway which provides parking for several vehicles. To the rear there is a private garden which is laid to lawn and has gated access to the rear. There is a single garage which is located in a block at the end of the street within the garage block and is the third from the right.