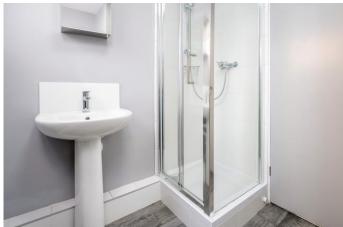

#### **Shower Room**

Recently re-fitted with a modern shower cubicle, a wash hand basin and W.C. Attractive tiling, towel rail.