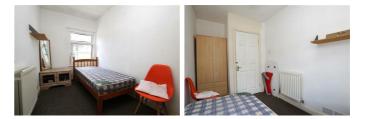

## BEDROOM THREE

11'0 x 7'07 max (3.35m x 2.31m max)

Spacious bedroom with front facing window.

**BEDROOM FOUR** 12'06 x 6'06 max (3.81m x 1.98m max)

Spacious bedroom with front facing window.

**BATHROOM** 9'03 7'11 (2.82m 2.41m)