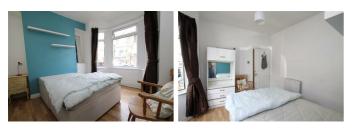

# **BEDROOM ONE**

 $11'01 \times 10'08 \text{ max} (3.38 \text{m} \times 3.25 \text{m} \text{max})$ 

Spacious downstairs bedroom with front facing bay window.

# BEDROOM TWO

9'08 x 9'01 max (2.95m x 2.77m max)

Spacious bedroom with window overlooking the rear garden.

## BEDROOM THREE

11'0 x 7'07 max (3.35m x 2.31m max)

Spacious bedroom with front facing window.

**BEDROOM FOUR** 12'06 x 6'06 max (3.81m x 1.98m max)

Spacious bedroom with front facing window.

**BATHROOM** 9'03 7'11 (2.82m 2.41m)