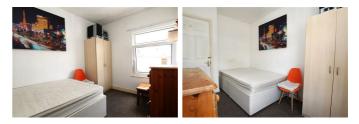

# BEDROOM TWO

9'08 x 9'01 max (2.95m x 2.77m max)

Spacious bedroom with window overlooking the rear garden.

## BEDROOM THREE

11'0 x 7'07 max (3.35m x 2.31m max)

Spacious bedroom with front facing window.

**BEDROOM FOUR** 12'06 x 6'06 max (3.81m x 1.98m max)

Spacious bedroom with front facing window.

**BATHROOM** 9'03 7'11 (2.82m 2.41m)