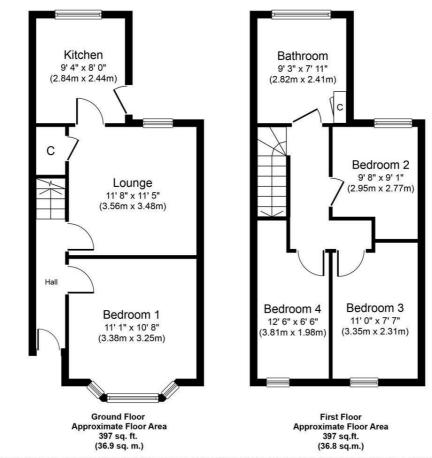

The ground floor comprises of entrance hallway, spacious bedroom, generous lounge and well proportioned kitchen.

On the first floor are three excellent sized, spacious bedrooms and the bathroom.

The property also benefits from an ample, low maintenance garden, with rear gated access.

### **ENTRANCE HALLWAY**

Spacious entrance hallway with doors leading to the downstairs bedroom, lounge and stairs to the first floor.

# **BEDROOM ONE**

 $11'01 \times 10'08 \text{ max} (3.38 \text{m} \times 3.25 \text{m} \text{max})$ 

Spacious downstairs bedroom with front facing bay window.

## LOUNGE

11'08 x 11'05 max (3.56m x 3.48m max)

Generous lounge with rear facing window and direct access to the kitchen, along with built in under stair storage.

## **KITCHEN**

9'04 x 8'0 max (2.84m x 2.44m max)

Well proportioned kitchen with rear facing window, direct access to the garden, plenty of cupboard space and room for appliances, oven, free standing fridge and microwave.

# BEDROOM TWO

9'08 x 9'01 max (2.95m x 2.77m max)

Spacious bedroom with window overlooking the rear garden.

## BEDROOM THREE

11'0 x 7'07 max (3.35m x 2.31m max)

Spacious bedroom with front facing window.

**BEDROOM FOUR** 12'06 x 6'06 max (3.81m x 1.98m max)

Spacious bedroom with front facing window.

**BATHROOM** 9'03 7'11 (2.82m 2.41m)

Excellent bathroom with shower over bath, wash hand basin, low level WC and built in storage cupboard, along with rear facing window.

### **FLOOR PLAN**

**AREA MAP** 

Whilst every attempt has been made to ensure the accuracy of the floor plan contained here, measurements of doors, windows, rooms and any other items are approximate and no responsibility is taken for any error, omission, or mis-statement. The measurements should not be relied upon for valuation, transaction and/or funding purposes. This plan is for illustrative purposes only and should be used as such by any prospective purchaser or tenant. The services, systems and appliances shown have not been tested and no guarantee as to their operability or efficiency can be given. **Copyright V360 Ltd 2024 | www.houseviz.com** 