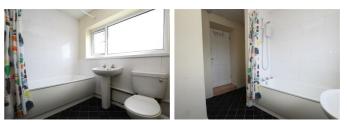

Excellent bathroom with shower over bath, wash hand basin, low level WC and built in storage cupboard, along with rear facing window.