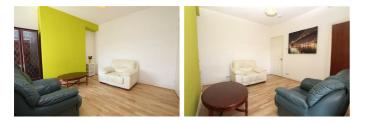

## LOUNGE

11'08 x 11'05 max (3.56m x 3.48m max)

Generous lounge with rear facing window and direct access to the kitchen, along with built in under stair storage.