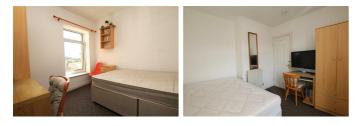

# **BEDROOM ONE**

 $11'01 \times 10'08 \text{ max} (3.38 \text{m} \times 3.25 \text{m} \text{max})$ 

Spacious downstairs bedroom with front facing bay window.

## LOUNGE

11'08 x 11'05 max (3.56m x 3.48m max)

Generous lounge with rear facing window and direct access to the kitchen, along with built in under stair storage.