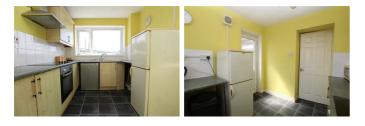

## **KITCHEN**

9'04 x 8'0 max (2.84m x 2.44m max)

Well proportioned kitchen with rear facing window, direct access to the garden, plenty of cupboard space and room for appliances, oven, free standing fridge and microwave.