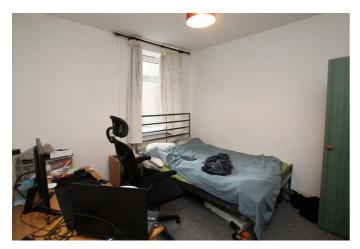

# BEDROOM TWO

16'01 x 9'05 max (4.90m x 2.87m max)

Generous bedroom with two front facing windows.

**BEDROOM THREE** 10'10 x 10'01 max (3.30m x 3.07m max) Spacious bedroom with rear facing window.

**BATHROOM** 10'05 x 7'10 max (3.18m x 2.39m max)