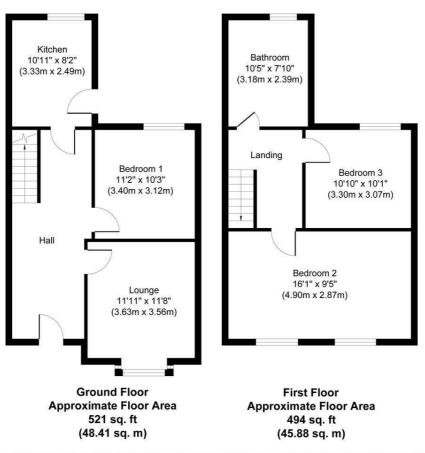

The ground floor comprises of entrance hallway, lounge, spacious bedroom, and well proportioned kitchen.

#### **ENTRANCE HALLWAY**

Entrance hallway with doors leading to the lounge, first bedroom and kitchen,

### LOUNGE

11'11 x 11'08 max (3.63m x 3.56m max)

Excellent lounge to the front of the property with bay window.

### **BEDROOM ONE**

11'02 x 10'03 max (3.40m x 3.12m max)

Spacious bedroom located on the ground floor, with rear facing window.

## **KITCHEN**

10'11 x 8'02 max (3.33m x 2.49m max)

Well proportioned kitchen with fitted appliances and direct access to the rear garden.

# BEDROOM TWO

16'01 x 9'05 max (4.90m x 2.87m max)

Generous bedroom with two front facing windows.

**BEDROOM THREE** 10'10 x 10'01 max (3.30m x 3.07m max) Spacious bedroom with rear facing window.

**BATHROOM** 10'05 x 7'10 max (3.18m x 2.39m max)

Large bathroom with shower over bath, low level WC and wash hand basin.

#### **FLOOR PLAN**

Whilst every attempt has been made to ensure the accuracy of the floor plan contained here, measurements of doors, windows, rooms and any other items are approximate and no responsibility is taken for any error, omission, or mis-statement. The measurements should not be relied upon for valuation, transaction and/or funding purposes. This plan is for illustrative purposes only and should be used as such by any prospective purchaser or tenant. The services, systems and appliances shown have not been tested and no guarantee as to their operability or efficiency can be given. Copyright V360 Ltd 2024 | www.houseviz.com