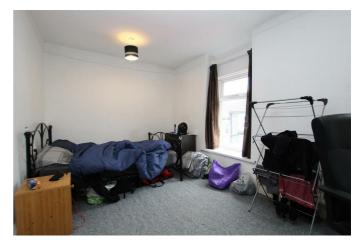

### **BEDROOM ONE**

11'02 x 10'03 max (3.40m x 3.12m max)

Spacious bedroom located on the ground floor, with rear facing window.

# BEDROOM TWO

16'01 x 9'05 max (4.90m x 2.87m max)

Generous bedroom with two front facing windows.

**BEDROOM THREE** 10'10 x 10'01 max (3.30m x 3.07m max) Spacious bedroom with rear facing window.

**BATHROOM** 10'05 x 7'10 max (3.18m x 2.39m max)