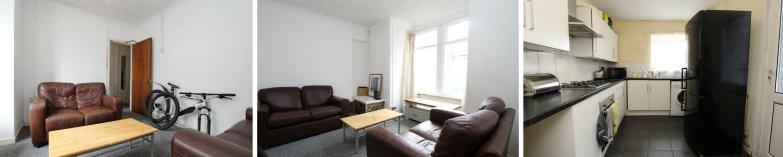

### LOUNGE

11'11 x 11'08 max (3.63m x 3.56m max)

Excellent lounge to the front of the property with bay window.

### **BEDROOM ONE**

11'02 x 10'03 max (3.40m x 3.12m max)

Spacious bedroom located on the ground floor, with rear facing window.

## **KITCHEN**

10'11 x 8'02 max (3.33m x 2.49m max)

Well proportioned kitchen with fitted appliances and direct access to the rear garden.