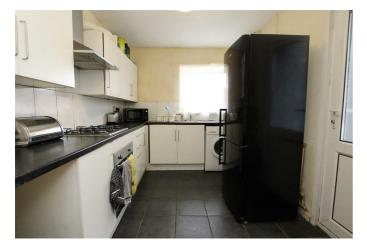

## **KITCHEN**

10'11 x 8'02 max (3.33m x 2.49m max)

Well proportioned kitchen with fitted appliances and direct access to the rear garden.