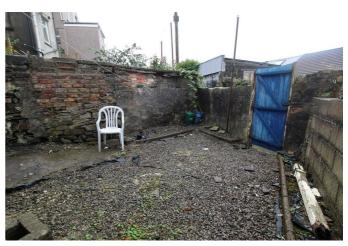

doors leading to the lounge, first bedroom and kitchen,

### LOUNGE

11'11 x 11'08 max (3.63m x 3.56m max)



Excellent lounge to the front of the property with bay window.

### **BEDROOM ONE**

11'02 x 10'03 max (3.40m x 3.12m max)



Spacious bedroom located on the ground floor, with rear facing window.

## **KITCHEN**

10'11 x 8'02 max (3.33m x 2.49m max)



Well proportioned kitchen with fitted appliances and direct access to the rear garden.

# BEDROOM TWO

16'01 x 9'05 max (4.90m x 2.87m max)



Generous bedroom with two front facing windows.

**BEDROOM THREE** 10'10 x 10'01 max (3.30m x 3.07m max) Spacious bedroom with rear facing window.

**BATHROOM** 10'05 x 7'10 max (3.18m x 2.39m max)



Large bathroom with shower over bath, low level WC and wash hand basin.

## OUTSIDE SPACE



Low maintenance paved courtyard garden to rear.

#### **FLOOR PLAN**



Whilst every attempt has been made to ensure the accuracy of the floor plan contained here, measurements of doors, windows, rooms and any other items are approximate and no responsibility is taken for any error, omission, or mis-statement. The measurements should not be relied upon for valuation, transaction and/or funding purposes. This plan is for illustrative purposes only and should be used as such by any prospective purchaser or tenant. The services, systems and appliances shown have not been tested and no guarantee as to their operability or efficiency can be given. Copyright V360 Ltd 2024 | www.houseviz.com



#### **ENERGY EFFICIENCY GRAPH**

These particulars, whilst believed to be accurate are set out as a