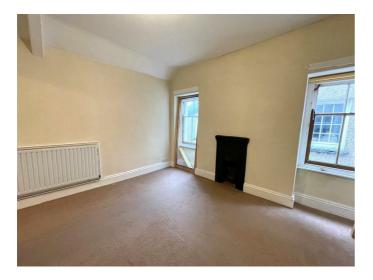

## **RECEPTION TWO**

13'3" x 10'1" max (4.056 x 3.09 max)

Spacious second reception room to the rear with attractive bay window and feature fireplace.