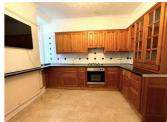

#### **KITCHEN**

12'2" x 11'10" max (3.72 x 3.63 max)

Excellent sized kitchen.