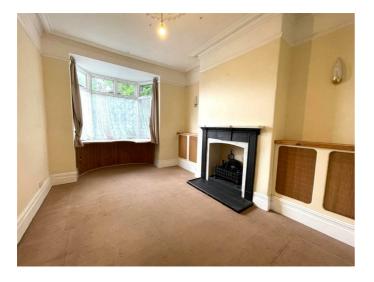

## **RECEPTION TWO**

13'3" x 10'1" max (4.056 x 3.09 max)

Spacious second reception room to the rear with attractive bay window and feature fireplace.

#### **RECEPTION ONE**

14'8" x 13'8" max (4.48m x 4.18m max)

Spacious reception room to the front of the property complete with attractive bay window and feature fireplace.