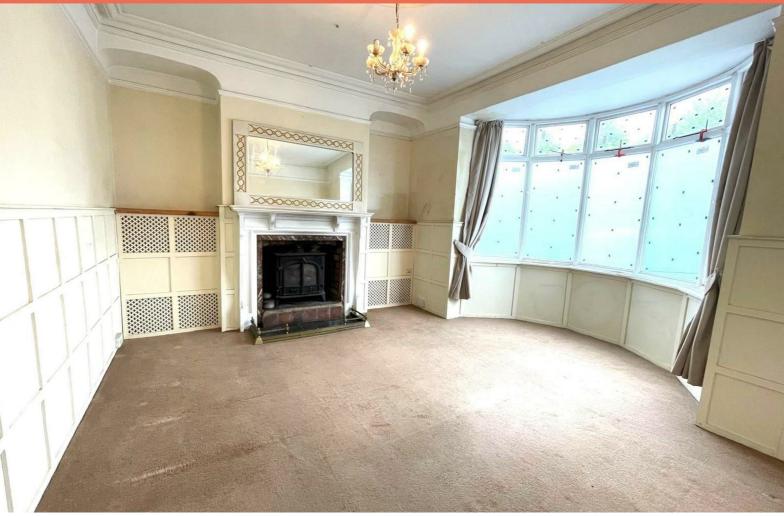

#### **RECEPTION ONE**

14'8" x 13'8" max (4.48m x 4.18m max)

Spacious reception room to the front of the property complete with attractive bay window and feature fireplace.

## **RECEPTION TWO**

13'3" x 10'1" max (4.056 x 3.09 max)

Spacious second reception room to the rear with attractive bay window and feature fireplace.