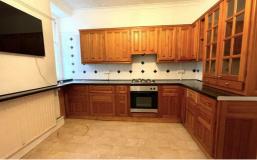

#### **KITCHEN**

12'2" x 11'10" max (3.72 x 3.63 max)

Excellent sized kitchen.