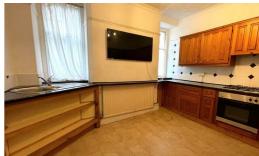

#### **KITCHEN**

12'2" x 11'10" max (3.72 x 3.63 max)

Excellent sized kitchen.