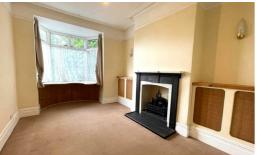

## **RECEPTION TWO**

13'3" x 10'1" max (4.056 x 3.09 max)

Spacious second reception room to the rear with attractive bay window and feature fireplace.