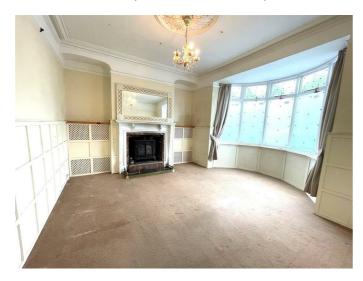

#### **RECEPTION ONE**

14'8" x 13'8" max (4.48m x 4.18m max)

Spacious reception room to the front of the property complete with attractive bay window and feature fireplace.

## **RECEPTION TWO**

13'3" x 10'1" max (4.056 x 3.09 max)

Spacious second reception room to the rear with attractive bay window and feature fireplace.