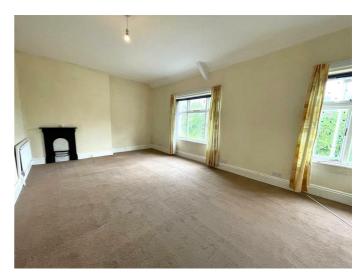

#### **RECEPTION ONE**

14'8" x 13'8" max (4.48m x 4.18m max)

Spacious reception room to the front of the property complete with attractive bay window and feature fireplace.

## **RECEPTION TWO**

13'3" x 10'1" max (4.056 x 3.09 max)

Spacious second reception room to the rear with attractive bay window and feature fireplace.