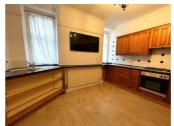

#### **KITCHEN**

12'2" x 11'10" max (3.72 x 3.63 max)

Excellent sized kitchen.