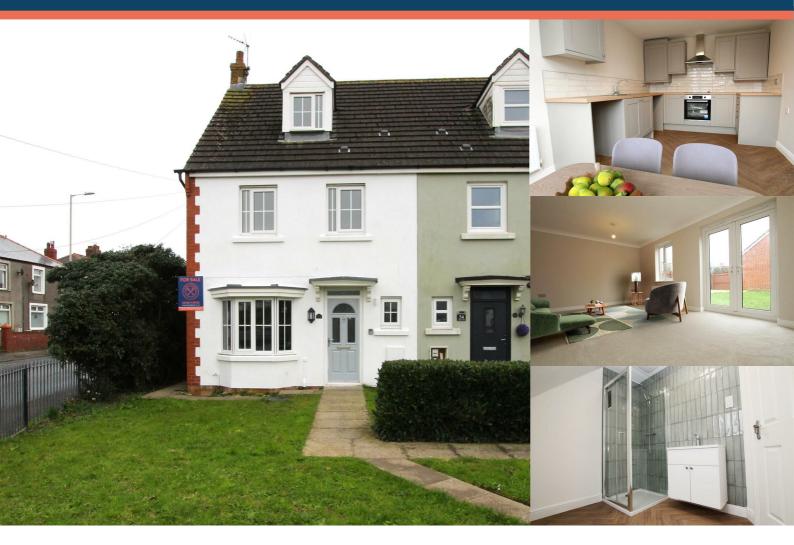

## 55 HEOL Y CWRT. BRIDGEND. CF33 4AX £240.000

A fantastic opportunity to purchase this newly modernised and highly spacious 4 bedroom end terrace property in the popular area of North Cornelly, Bridgend. Set over three floors and ideally situated close to local amenities with convenient road and transport links... this is the perfect family home!

Internally the property has been newly modernised throughout and benefits from; Brand new Magnet kitchen with new electric oven, extractor and hob, brand new bathroom, ensuite shower room and downstairs WC, new carpets and floor coverings, redecorated throughout, updated electrics with current edition fuse board and brand new gas central heating boiler.

On the ground floor is the entrance hallway, with doors leading to the kitchen/diner, downstairs WC and lounge with direct access to the rear garden via attractive French doors. To the first floor sits three spacious bedrooms and the family bathroom. On the second floor a large master bedroom with ensuite shower room.

There is an excellent low maintenance garden to the rear of the property with lawn and patio sections. With further garden to the front, along with three car parking spaces belonging to the property.

The vendor has indicated this is a freehold property, to be confirmed by a solicitor.