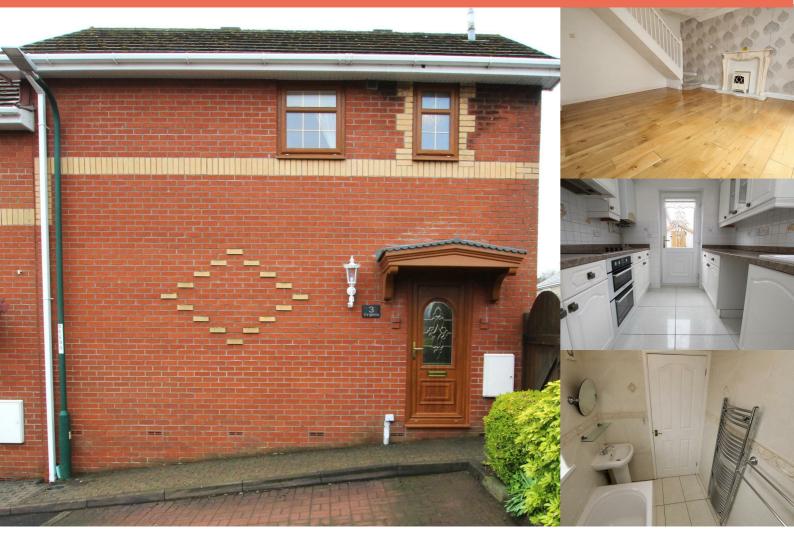

# 3 TY BRYN. TREDEGAR. NP22 3QN £130.000

\*\*VACANT PROPERTY\*\* \*\*NO CHAIN\*\* \*\*FREE LEGALS (T&C apply)\*\* \*\*PART EXCHANGE WELCOME, HIGHER OR LOWER VALUE ACCEPTED\*\*

A spacious and well presented 2 bedroom semi detached property, positioned on a quiet residential street in the sought after area of Tredegar. Close to local amenities with the town centre within walking distance, good schools and excellent road/transport links... this property is not to be missed!

The ground floor comprises of entrance hallway with built in storage, generous lounge/diner with direct access to the rear garden via attractive French doors and a well proportioned kitchen with plenty of cupboard space and room for appliances, integrated oven, hob, extractor fan and further direct access to the rear garden.

On the First floor are two excellent sized double bedrooms and the family bathroom with shower over bath, low level WC and vanity sink unit with wall mirror.

Internally the property is very well presented and benefits from gas central heating and double glazed windows.

To the rear of the property sits an ample sized, paved garden with storage shed and rear gated access. To the front sits two designated parking spaces.

The vendor has indicated this is a freehold property, to be confirmed by a solicitor.