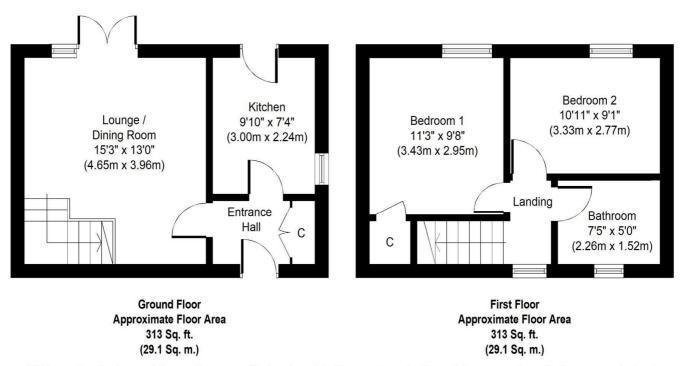

The ground floor comprises of entrance hallway with built in storage, generous lounge/diner with direct access to the rear garden via attractive French doors and a well proportioned kitchen with plenty of cupboard space and room for appliances, integrated oven, hob, extractor fan and further direct access to the rear garden.

On the First floor are two excellent sized double bedrooms and the family bathroom with shower over bath, low level WC and vanity sink unit with wall mirror.

Internally the property is very well presented and benefits from gas central heating and double glazed windows.

## **ENTRANCE HALLWAY**

Entrance hallway with built in cupboard storage and doors leading to the lounge/diner and kitchen.

# LOUNGEIDINER

#### 15'03 x 13'0 (4.65m x 3.96m)

Spacious lounge/diner with feature fireplace and French doors leading to the rear garden.

### **KITCHEN**

#### 9'10 x 7'04 (3.00m x 2.24m)

Excellent sized kitchen with plenty of cupboard space and room for appliances, integrated oven, hob and extractor fan and direct access to the rear garden.

# **BEDROOM ONE**

## 11'03 x 9'08 (3.43m x 2.95m)

Spacious double bedroom with window overlooking the rear garden and built in storage cupboard.

# **BEDROOM TWO**

## 10'11' x 9'01 (3.33m' x 2.77m)

Second spacious double bedroom with window overlooking the rear garden.

#### BATHROOM

Bright family bathroom with shower over bath, low level WC and vanity sink unit with wall mirror.

Whilst every attempt has been made to ensure the accuracy of the floor plan contained here, measurements of doors, windows, rooms and any other items are approximate and no responsibility is taken for any error, omission, or mis-statement. This plan is for illustrative purposes only and should be used as such by any prospective purchaser or tenant. The services, systems and appliances shown have not been tested and no guarantee as to their operability or efficiency can be given. Copyright V360 Ltd 2022 | www.houseviz.com