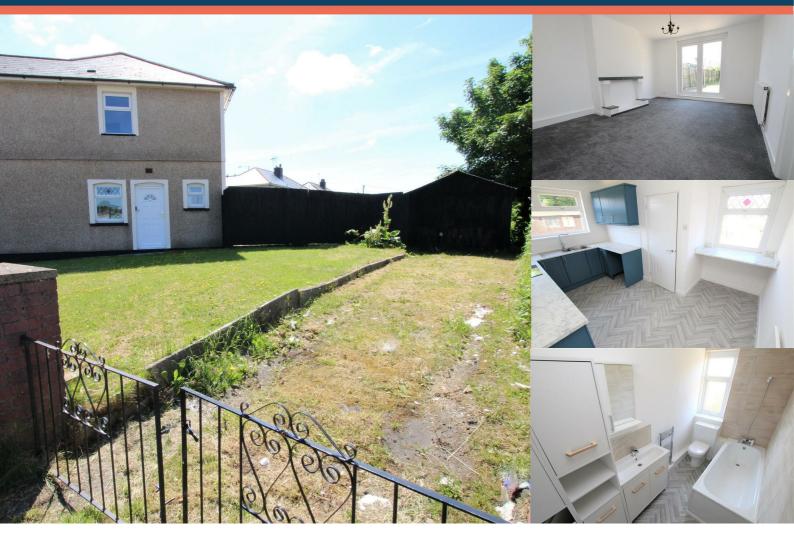

# 1 MARLAS ROAD. BRIDGEND. CF33 6AY

£169,000

\*\*NO CHAIN!!\*\*

\*\*IMMACULATELY PRESENTED\*\*

\*\*EXCELLENT LOCATION\*\*

A spacious and well presented 4 bedroom, semi detached property with off road parking in the popular Pyle area of Bridgend. Newly decorated throughout and set on a large plot close to local amenities, good schools, with excellent road and transport links... this property is not to be missed!

The ground floor comprises of a bright and spacious lounge with direct access to the rear garden via French doors, second reception room, well proportioned kitchen/diner with contemporary units and work tops, plenty of cupboard storage and space for appliances, there is also a downstairs WC.

To the rear of the property sits a large garden with a paved area and the rest laid to lawn. To the front is a further large lawned garden with a generous gated driveway.

The vendor has indicated this is a freehold property, to be confirmed by a solicitor.

### LOUNGE

14'08 x 12'01 max (4.47m x 3.68m max)

A spacious and bright lounge with direct access to the kitchen, second reception room and the garden via French doors.

### **KITCHEN**

13'06 x 11'01 max (4.11m x 3.38m max)

Well proportioned family kitchen with contemporary fitted units and worktops, providing ample storage space, room for dining area and window overlooking the rear garden.

## **FAMILY BATHROOM**

10'05 x 4'11 max (3.18m x 1.50m max)

Contemporary family bathroom with shower over bath, low level WC, vanity sink unit, plenty of cupboard storage and rear facing window.

# **OUTSIDE SPACE**

To the rear of the property sits a large garden with paved section and the rest laid to lawn, along with a further ample sized front garden with lawns and an excellent sized driveway with enough space for two vehicles.