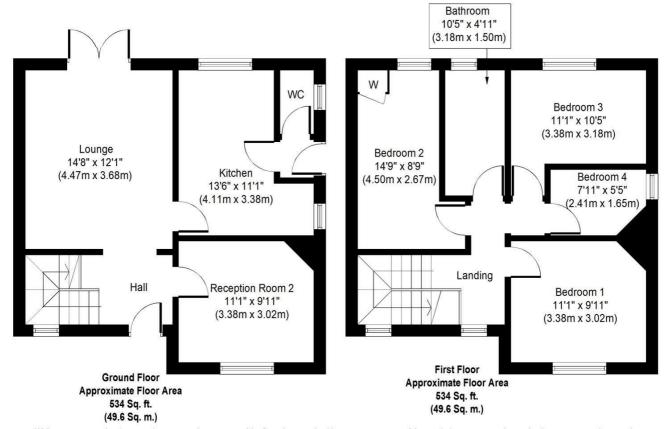

On the first floor are three double bedrooms and a fourth single bedroom along with contemporary family bathroom with shower over bath, low level WC, vanity sink unit and further storage cupboards.

Internally the property is very well presented and newly decorated throughout with brand new carpets and flooring. Also benefiting from double glazing and gas central heating.

### LOUNGE

14'08 x 12'01 max (4.47m x 3.68m max)

A spacious and bright lounge with direct access to the kitchen, second reception room and the garden via French doors.

## SECOND RECEPTION ROOM

11'01 x 9'11 max (3.38m x 3.02m max)

A bright and spacious second reception room with window overlooking the front garden.

### **KITCHEN**

13'06 x 11'01 max (4.11m x 3.38m max)

Well proportioned family kitchen with contemporary fitted units and worktops, providing ample storage space, room for dining area and window overlooking the rear garden.

## **DOWNSTAIRS WC**

5'02 x 2'09 max (1.57m x 0.84m max)

Convenient downstairs WC

### **BEDROOM ONE**

11'0 x 9'11 max (3.35m x 3.02m max)

Spacious double bedroom with front facing window.

## **BEDROOM TWO**

14'09 x 8'09 max (4.50m x 2.67m max)

Spacious double bedroom with window overlooking the rear garden.

## **BEDROOM THREE**

11'01 x 10'05 max (3.38m x 3.18m max)

Spacious double bedroom with window overlooking the rear garden.

## **BEDROOM FOUR**

7'11 x 5'05 max (2.41m x 1.65m max)

Good sized single bedroom with side facing window.

## **FAMILY BATHROOM**

10'05 x 4'11 max (3.18m x 1.50m max)

Contemporary family bathroom with shower over bath, low level WC, vanity sink unit, plenty of cupboard storage and rear facing window.

Whilst every attempt has been made to ensure the accuracy of the floor plan contained here, measurements of doors, windows, rooms and any other items are approximate and no responsibility is taken for any error, omission, or mis-statement. This plan is for illustrative purposes only and should be used as such by any prospective purchaser or tenant.