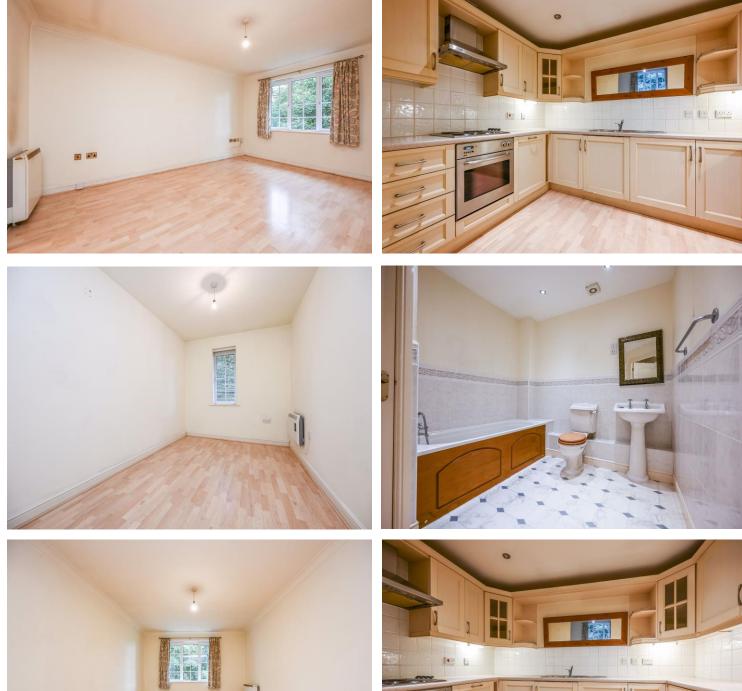

## 24 Chilton Court, Maghull, L31 6EU

£140,000 (Subject to contract)

An opportunity to purchase a second floor apartment in this modern exclusive development in a secluded residential area of Maghull close to Deyes High School. The accommodation is well presented, includes double glazed windows and electric heating and briefly comprises communal entrance with entryphone system, stairs to second floor, entrance vestibule leading to hallway. The living room is spacious and overlooks the front, this opens to the kitchen which has integrated appliances including oven, hob, washing machine, dishwasher, fridge and freezer. There are two bedrooms, the main bedroom having an en suite shower room with electric shower, bathroom with white suite. Outside there are communal gardens surrounding the property and a car park with communal parking spaces for residents and guests. The property is also sold without an ongoing chain for a potentially easier transaction.

| Location:            | access to Chilton Court is via Chilton Close which is off Deyes Lane in Maghull                                                                                                                                                                                                                              |
|----------------------|--------------------------------------------------------------------------------------------------------------------------------------------------------------------------------------------------------------------------------------------------------------------------------------------------------------|
| Communal entrance    | entryphone system, stairs to all floors                                                                                                                                                                                                                                                                      |
| Number 24            |                                                                                                                                                                                                                                                                                                              |
| Entrance vestibule   |                                                                                                                                                                                                                                                                                                              |
| Entrance hallway     | laminate floor covering, storage cupboard                                                                                                                                                                                                                                                                    |
| Living room          | 16' 1" x 11' 0" (4.89m x 3.36m) laminate floor covering, two electric heaters, double glazed window, opening to:                                                                                                                                                                                             |
| Kitchen              | 8' 1" x 10' 11" (2.47m x 3.34m) inset one and a half bowl sink unit with drainer, base and drawer units with worktop surfaces over, matching wall units, display cabinets, spotlights to ceiling, integrated electric oven and hob, washing machine, dishwasher, fridge and freezer, laminate floor covering |
| Bedroom 1            | 10' 8" x 9' 5" (3.25m x 2.87m) laminate floor covering, electric heather double glazed window                                                                                                                                                                                                                |
| En suite shower room | shower cubicle with Aqualasia electric shower, wash hand basin, low level w.c, part tiled walls, electric heater                                                                                                                                                                                             |
| Bedroom 2            | 11' 11" x 7' 9" (3.62m x 2.37m) laminate floor covering, radiator, double glazed window                                                                                                                                                                                                                      |
| Bathroom             | white suite comprising bath with mixer tap and shower attachment, pedestal wash hand basin, low level w.c, part tiled walls, electric heater, cupboard housing hot water cylinder                                                                                                                            |
| Outside              | there are lawned communal gardens surrounding the property, a communal car park with ample parking for residents and guests                                                                                                                                                                                  |
| Viewing              | Please telephone us on 0151 527 2700 or email sales@iancrane.com to make an appointment to view                                                                                                                                                                                                              |
| Council tax          | Council tax band C                                                                                                                                                                                                                                                                                           |
| Tenure               | Leasehold                                                                                                                                                                                                                                                                                                    |