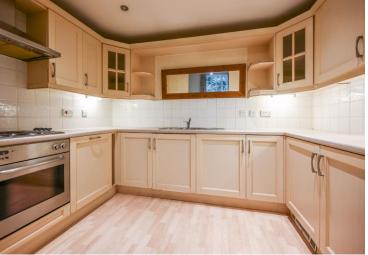

## 24 Chilton Court, Maghull, L31 6EU

£140,000 (Subject to contract)

An opportunity to purchase a second floor apartment in this modern exclusive development in a secluded residential area of Maghull close to Deyes High School. The accommodation is well presented, includes double glazed windows and electric heating and briefly comprises communal entrance with entryphone system, stairs to second floor, entrance vestibule leading to hallway. The living room is spacious and overlooks the front, this opens to the kitchen which has integrated appliances including oven, hob, washing machine, dishwasher, fridge and freezer. There are two bedrooms, the main bedroom having an en suite shower room with electric shower, bathroom with white suite. Outside there are communal gardens surrounding the property and a car park with communal parking spaces for residents and guests. The property is also sold without an ongoing chain for a potentially easier transaction.

| Location:            | access to Chilton Court is via Chilton Close which is off Deyes Lane in Maghull                                                                                                                                                                                                                              |
|----------------------|--------------------------------------------------------------------------------------------------------------------------------------------------------------------------------------------------------------------------------------------------------------------------------------------------------------|
| Communal entrance    | entryphone system, stairs to all floors                                                                                                                                                                                                                                                                      |
| Number 24            |                                                                                                                                                                                                                                                                                                              |
| Entrance vestibule   |                                                                                                                                                                                                                                                                                                              |
| Entrance hallway     | laminate floor covering, storage cupboard                                                                                                                                                                                                                                                                    |
| Living room          | 16' 1" x 11' 0" (4.89m x 3.36m) laminate floor covering, two electric heaters, double glazed window, opening to:                                                                                                                                                                                             |
| Kitchen              | 8' 1" x 10' 11" (2.47m x 3.34m) inset one and a half bowl sink unit with drainer, base and drawer units with worktop surfaces over, matching wall units, display cabinets, spotlights to ceiling, integrated electric oven and hob, washing machine, dishwasher, fridge and freezer, laminate floor covering |
| Bedroom 1            | 10' 8" x 9' 5" (3.25m x 2.87m) laminate floor covering, electric heather double glazed window                                                                                                                                                                                                                |
| En suite shower room | shower cubicle with Aqualasia electric shower, wash hand basin, low level w.c, part tiled walls, electric heater                                                                                                                                                                                             |
| Bedroom 2            | 11' 11" x 7' 9" (3.62m x 2.37m) laminate floor covering, radiator, double glazed window                                                                                                                                                                                                                      |
| Bathroom             | white suite comprising bath with mixer tap and shower attachment, pedestal wash hand basin, low level w.c, part tiled walls, electric heater, cupboard housing hot water cylinder                                                                                                                            |
| Outside              | there are lawned communal gardens surrounding the property, a communal car park with ample parking for residents and guests                                                                                                                                                                                  |
| Viewing              | Please telephone us on 0151 527 2700 or email sales@iancrane.com to make an appointment to view                                                                                                                                                                                                              |
| Council tax          | Council tax band C                                                                                                                                                                                                                                                                                           |
| Tenure               | Leasehold                                                                                                                                                                                                                                                                                                    |