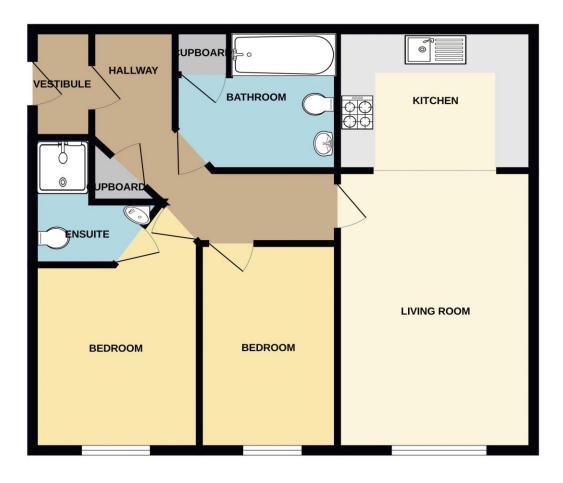

| Location:            | access to Chilton Court is via Chilton Close which is off Deyes Lane in Maghull                                                                                                                                                                                                                              |
|----------------------|--------------------------------------------------------------------------------------------------------------------------------------------------------------------------------------------------------------------------------------------------------------------------------------------------------------|
| Communal entrance    | entryphone system, stairs to all floors                                                                                                                                                                                                                                                                      |
| Number 24            |                                                                                                                                                                                                                                                                                                              |
| Entrance vestibule   |                                                                                                                                                                                                                                                                                                              |
| Entrance hallway     | laminate floor covering, storage cupboard                                                                                                                                                                                                                                                                    |
| Living room          | 16' 1" x 11' 0" (4.89m x 3.36m) laminate floor covering, two electric heaters, double glazed window, opening to:                                                                                                                                                                                             |
| Kitchen              | 8' 1" x 10' 11" (2.47m x 3.34m) inset one and a half bowl sink unit with drainer, base and drawer units with worktop surfaces over, matching wall units, display cabinets, spotlights to ceiling, integrated electric oven and hob, washing machine, dishwasher, fridge and freezer, laminate floor covering |
| Bedroom 1            | 10' 8" x 9' 5" (3.25m x 2.87m) laminate floor covering, electric heather double glazed window                                                                                                                                                                                                                |
| En suite shower room | shower cubicle with Aqualasia electric shower, wash hand basin, low level w.c, part tiled walls, electric heater                                                                                                                                                                                             |
| Bedroom 2            | 11' 11" x 7' 9" (3.62m x 2.37m) laminate floor covering, radiator, double glazed window                                                                                                                                                                                                                      |
| Bathroom             | white suite comprising bath with mixer tap and shower attachment, pedestal wash hand basin, low level w.c, part tiled walls, electric heater, cupboard housing hot water cylinder                                                                                                                            |
| Outside              | there are lawned communal gardens surrounding the property, a communal car park with ample parking for residents and guests                                                                                                                                                                                  |
| Viewing              | Please telephone us on 0151 527 2700 or email sales@iancrane.com to make an appointment to view                                                                                                                                                                                                              |
| Council tax          | Council tax band C                                                                                                                                                                                                                                                                                           |
| Tenure               | Leasehold                                                                                                                                                                                                                                                                                                    |

GROUND FLOOR 681 sq.ft. (63.3 sq.m.) approx.

TOTAL FLOOR AREA: 681 sq.ft. (63.3 sq.m.) approx. While wery attempt has been made to ensure the accuracy of the floorplan contained here, measurements of doors, windows, comms and any other terms are approximate and no responsibility is taken for any error, omission or mis-statement. This plan is for illustrative purposes only and should be used as such by any prospective purchaser. The service, systems and applicances shown have not been tested and no guarantee as to ther operability of efficiency, can be given. Made with Metopox 62024