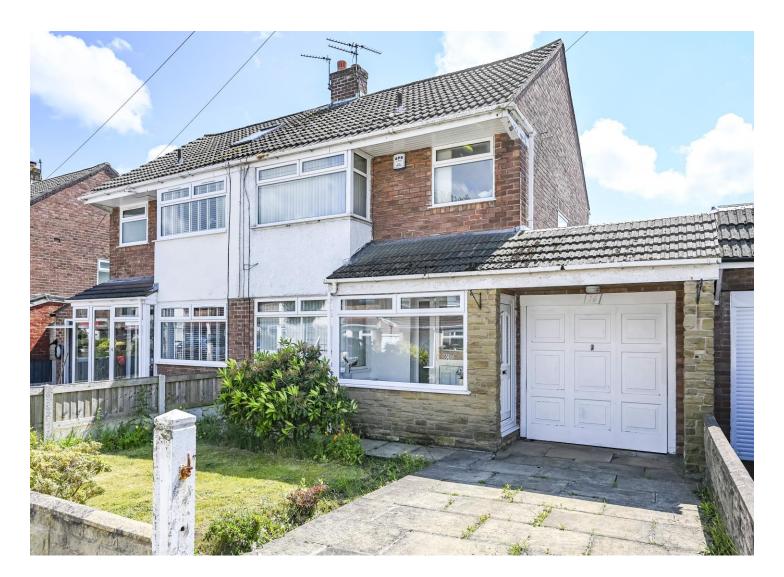

## 14 Grasmere Road, Maghull, L31 6BX

£219,950 (Subject to contract)

Ian Crane Estate Agents are offering for sale this semi detached family home, situated on the Lakes development in Maghull that offers excellent potential for modernisation and improvements. Located in a residential area close to well regarded local schools and the shopping facilities of Maghull Central Square, the property also benefits from a southerly facing rear garden to enjoy the sunshine when we do get it. The accommodation includes gas central heating, double glazing and briefly comprises porch, entrance hall, spacious living room with feature fireplace, separate rear family/dining room with french doors to rear garden, kitchen/breakfast room with fitted units including oven and hob. To the first floor there are three bedrooms (two with fitted furniture) and a bathroom with corner bath. Driveway with parking for car leading to garage and the southerly facing lawned and fenced rear garden with patio area and well stocked borders. There is also no chain involved.

| Location:              | Grasmere Road is located on the popular Lakes development in Maghull and is between Coniston Road and Ambleside Road                                                                                                                                                                                                            |
|------------------------|---------------------------------------------------------------------------------------------------------------------------------------------------------------------------------------------------------------------------------------------------------------------------------------------------------------------------------|
| Porch                  | tiled floor, double glazed windows and door                                                                                                                                                                                                                                                                                     |
| Entrance hall          | laminate floor covering, radiator                                                                                                                                                                                                                                                                                               |
| Living room            | 18' 4" x 10' 11" (5.59m x 3.34m) feature fireplace with gas fire, radiator, double glazed window                                                                                                                                                                                                                                |
| Dining/family room     | 12' 8" x 9' 1" narrowing to 8'2" (3.87m x 2.77m narrowing to 2.50m) tiled floor, radiator, double glazed french door to garden                                                                                                                                                                                                  |
| Kitchen/breakfast room | <b>15' 3'' x 8' 4'' (4.66m x 2.55m)</b> inset sink unit with drainer, base and drawer units with worktop surfaces over, wall units, Hotpoint gas hob and double oven, plumbing for washing machine and dishwasher, tiled floor, part tiled walls, under stairs storage cupboard, door to garage, radiator, double glazed window |
| First floor landing    | airing cupboard, access to loft, double glazed window                                                                                                                                                                                                                                                                           |
| Front bedroom 1        | 12' 7" x 10' 7" (3.83m x 3.22m) fitted wardrobes, cupboards and drawers, radiator, double glazed window                                                                                                                                                                                                                         |
| Rear bedroom 2         | 11' 10" x 10' 6" (3.60m x 3.21m) fitted wardrobes and dressing table, radiator, double glazed window                                                                                                                                                                                                                            |
| Rear bedroom 3         | 8' 2" x 7' 1" (2.48m x 2.15m) radiator, double glazed window                                                                                                                                                                                                                                                                    |
| Bathroom               | corner bath with mixer tap and shower attachment, pedestal wash hand basin, low level w.c, tiled walls, tiled floor, radiator, double glazed window                                                                                                                                                                             |
| Outside                | driveway with parking for car leading to the garage, lawned and fenced rear garden with patio area and well stocked herbaceous areas                                                                                                                                                                                            |
| Garage                 | 23' 0" x 8' 9" (7.02m x 2.67m) light and power, up and over door to front, door and window to rear                                                                                                                                                                                                                              |
| Viewing                | Please telephone us on 0151 527 2700 or email sales@iancrane.com to make an appointment to view                                                                                                                                                                                                                                 |
| Council tax            | Council tax band D                                                                                                                                                                                                                                                                                                              |
| Tenure                 | Freehold                                                                                                                                                                                                                                                                                                                        |