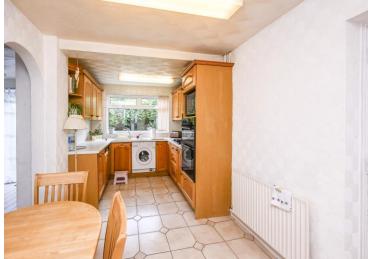

| Location:              | Grasmere Road is located on the popular Lakes development in Maghull and is between Coniston Road and Ambleside Road                                                                                                                                                                                                            |
|------------------------|---------------------------------------------------------------------------------------------------------------------------------------------------------------------------------------------------------------------------------------------------------------------------------------------------------------------------------|
| Porch                  | tiled floor, double glazed windows and door                                                                                                                                                                                                                                                                                     |
| Entrance hall          | laminate floor covering, radiator                                                                                                                                                                                                                                                                                               |
| Living room            | 18' 4" x 10' 11" (5.59m x 3.34m) feature fireplace with gas fire, radiator, double glazed window                                                                                                                                                                                                                                |
| Dining/family room     | 12' 8" x 9' 1" narrowing to 8'2" (3.87m x 2.77m narrowing to 2.50m) tiled floor, radiator, double glazed french door to garden                                                                                                                                                                                                  |
| Kitchen/breakfast room | <b>15' 3'' x 8' 4'' (4.66m x 2.55m)</b> inset sink unit with drainer, base and drawer units with worktop surfaces over, wall units, Hotpoint gas hob and double oven, plumbing for washing machine and dishwasher, tiled floor, part tiled walls, under stairs storage cupboard, door to garage, radiator, double glazed window |
| First floor landing    | airing cupboard, access to loft, double glazed window                                                                                                                                                                                                                                                                           |
| Front bedroom 1        | 12' 7" x 10' 7" (3.83m x 3.22m) fitted wardrobes, cupboards and drawers, radiator, double glazed window                                                                                                                                                                                                                         |
| Rear bedroom 2         | 11' 10" x 10' 6" (3.60m x 3.21m) fitted wardrobes and dressing table, radiator, double glazed window                                                                                                                                                                                                                            |
| Rear bedroom 3         | 8' 2" x 7' 1" (2.48m x 2.15m) radiator, double glazed window                                                                                                                                                                                                                                                                    |
| Bathroom               | corner bath with mixer tap and shower attachment, pedestal wash hand basin, low level w.c, tiled walls, tiled floor, radiator, double glazed window                                                                                                                                                                             |
| Outside                | driveway with parking for car leading to the garage, lawned and fenced rear garden with patio area and well stocked herbaceous areas                                                                                                                                                                                            |
| Garage                 | 23' 0" x 8' 9" (7.02m x 2.67m) light and power, up and over door to front, door and window to rear                                                                                                                                                                                                                              |
| Viewing                | Please telephone us on 0151 527 2700 or email sales@iancrane.com to make an appointment to view                                                                                                                                                                                                                                 |
| Council tax            | Council tax band D                                                                                                                                                                                                                                                                                                              |
| Tenure                 | Freehold                                                                                                                                                                                                                                                                                                                        |