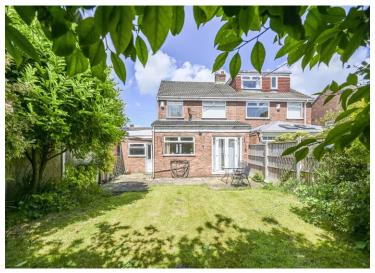

## 14 Grasmere Road, Maghull, L31 6BX

£219,950 (Subject to contract)

Ian Crane Estate Agents are offering for sale this semi detached family home, situated on the Lakes development in Maghull that offers excellent potential for modernisation and improvements. Located in a residential area close to well regarded local schools and the shopping facilities of Maghull Central Square, the property also benefits from a southerly facing rear garden to enjoy the sunshine when we do get it. The accommodation includes gas central heating, double glazing and briefly comprises porch, entrance hall, spacious living room with feature fireplace, separate rear family/dining room with french doors to rear garden, kitchen/breakfast room with fitted units including oven and hob. To the first floor there are three bedrooms (two with fitted furniture) and a bathroom with corner bath. Driveway with parking for car leading to garage and the southerly facing lawned and fenced rear garden with patio area and well stocked borders. There is also no chain involved.

| Location:              | Grasmere Road is located on the popular Lakes development in Maghull and is between Coniston Road and Ambleside Road                                                                                                                                                                                                            |
|------------------------|---------------------------------------------------------------------------------------------------------------------------------------------------------------------------------------------------------------------------------------------------------------------------------------------------------------------------------|
| Porch                  | tiled floor, double glazed windows and door                                                                                                                                                                                                                                                                                     |
| Entrance hall          | laminate floor covering, radiator                                                                                                                                                                                                                                                                                               |
| Living room            | 18' 4" x 10' 11" (5.59m x 3.34m) feature fireplace with gas fire, radiator, double glazed window                                                                                                                                                                                                                                |
| Dining/family room     | 12' 8" x 9' 1" narrowing to 8'2" (3.87m x 2.77m narrowing to 2.50m) tiled floor, radiator, double glazed french door to garden                                                                                                                                                                                                  |
| Kitchen/breakfast room | <b>15' 3'' x 8' 4'' (4.66m x 2.55m)</b> inset sink unit with drainer, base and drawer units with worktop surfaces over, wall units, Hotpoint gas hob and double oven, plumbing for washing machine and dishwasher, tiled floor, part tiled walls, under stairs storage cupboard, door to garage, radiator, double glazed window |
| First floor landing    | airing cupboard, access to loft, double glazed window                                                                                                                                                                                                                                                                           |
| Front bedroom 1        | 12' 7" x 10' 7" (3.83m x 3.22m) fitted wardrobes, cupboards and drawers, radiator, double glazed window                                                                                                                                                                                                                         |
| Rear bedroom 2         | 11' 10" x 10' 6" (3.60m x 3.21m) fitted wardrobes and dressing table, radiator, double glazed window                                                                                                                                                                                                                            |
| Rear bedroom 3         | 8' 2" x 7' 1" (2.48m x 2.15m) radiator, double glazed window                                                                                                                                                                                                                                                                    |
| Bathroom               | corner bath with mixer tap and shower attachment, pedestal wash hand basin, low level w.c, tiled walls, tiled floor, radiator, double glazed window                                                                                                                                                                             |
| Outside                | driveway with parking for car leading to the garage, lawned and fenced rear garden with patio area and well stocked herbaceous areas                                                                                                                                                                                            |
| Garage                 | 23' 0" x 8' 9" (7.02m x 2.67m) light and power, up and over door to front, door and window to rear                                                                                                                                                                                                                              |
| Viewing                | Please telephone us on 0151 527 2700 or email sales@iancrane.com to make an appointment to view                                                                                                                                                                                                                                 |
| Council tax            | Council tax band D                                                                                                                                                                                                                                                                                                              |
| Tenure                 | Freehold                                                                                                                                                                                                                                                                                                                        |