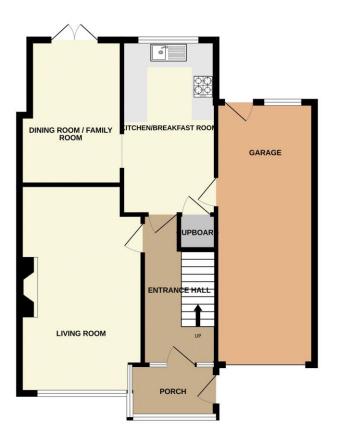

| Location:              | Grasmere Road is located on the popular Lakes development in Maghull and is between Coniston Road and Ambleside Road                                                                                                                                                                                                            |
|------------------------|---------------------------------------------------------------------------------------------------------------------------------------------------------------------------------------------------------------------------------------------------------------------------------------------------------------------------------|
| Porch                  | tiled floor, double glazed windows and door                                                                                                                                                                                                                                                                                     |
| Entrance hall          | laminate floor covering, radiator                                                                                                                                                                                                                                                                                               |
| Living room            | 18' 4" x 10' 11" (5.59m x 3.34m) feature fireplace with gas fire, radiator, double glazed window                                                                                                                                                                                                                                |
| Dining/family room     | 12' 8" x 9' 1" narrowing to 8'2" (3.87m x 2.77m narrowing to 2.50m) tiled floor, radiator, double glazed french door to garden                                                                                                                                                                                                  |
| Kitchen/breakfast room | <b>15' 3'' x 8' 4'' (4.66m x 2.55m)</b> inset sink unit with drainer, base and drawer units with worktop surfaces over, wall units, Hotpoint gas hob and double oven, plumbing for washing machine and dishwasher, tiled floor, part tiled walls, under stairs storage cupboard, door to garage, radiator, double glazed window |
| First floor landing    | airing cupboard, access to loft, double glazed window                                                                                                                                                                                                                                                                           |
| Front bedroom 1        | 12' 7" x 10' 7" (3.83m x 3.22m) fitted wardrobes, cupboards and drawers, radiator, double glazed window                                                                                                                                                                                                                         |
| Rear bedroom 2         | 11' 10" x 10' 6" (3.60m x 3.21m) fitted wardrobes and dressing table, radiator, double glazed window                                                                                                                                                                                                                            |
| Rear bedroom 3         | 8' 2" x 7' 1" (2.48m x 2.15m) radiator, double glazed window                                                                                                                                                                                                                                                                    |
| Bathroom               | corner bath with mixer tap and shower attachment, pedestal wash hand basin, low level w.c, tiled walls, tiled floor, radiator, double glazed window                                                                                                                                                                             |
| Outside                | driveway with parking for car leading to the garage, lawned and fenced rear garden with patio area and well stocked herbaceous areas                                                                                                                                                                                            |
| Garage                 | 23' 0" x 8' 9" (7.02m x 2.67m) light and power, up and over door to front, door and window to rear                                                                                                                                                                                                                              |
| Viewing                | Please telephone us on 0151 527 2700 or email sales@iancrane.com to make an appointment to view                                                                                                                                                                                                                                 |
| Council tax            | Council tax band D                                                                                                                                                                                                                                                                                                              |
| Tenure                 | Freehold                                                                                                                                                                                                                                                                                                                        |

1ST FLOOR 409 sq.ft. (38.0 sq.m.) approx.

GROUND FLOOR 745 sq.ft. (69.3 sq.m.) approx.

TOTAL FLOOR AREA : 1155 sq.ft. (107.3 sq.m.) approx. Whilst every attempt has been made to ensure the accuracy of the floorplan contained here, measurements of doors, windows, rooms and any other items are approximate and no responsibility is taken for any error, omission or mis-statement. This plan is for illustrative purposes only and should be used as such by any prospective purchaser. The services, systems and applicances shown have not been tested and no guarantee as to their organizing or efficiency can be given.