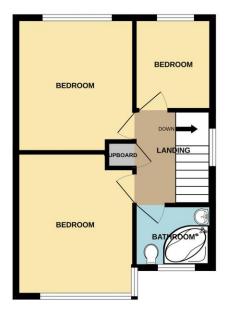

| Location:              | Grasmere Road is located on the popular Lakes development in Maghull and is between Coniston Road and Ambleside Road                                                                                                                                                                                                            |
|------------------------|---------------------------------------------------------------------------------------------------------------------------------------------------------------------------------------------------------------------------------------------------------------------------------------------------------------------------------|
| Porch                  | tiled floor, double glazed windows and door                                                                                                                                                                                                                                                                                     |
| Entrance hall          | laminate floor covering, radiator                                                                                                                                                                                                                                                                                               |
| Living room            | 18' 4" x 10' 11" (5.59m x 3.34m) feature fireplace with gas fire, radiator, double glazed window                                                                                                                                                                                                                                |
| Dining/family room     | 12' 8" x 9' 1" narrowing to 8'2" (3.87m x 2.77m narrowing to 2.50m) tiled floor, radiator, double glazed french door to garden                                                                                                                                                                                                  |
| Kitchen/breakfast room | <b>15' 3'' x 8' 4'' (4.66m x 2.55m)</b> inset sink unit with drainer, base and drawer units with worktop surfaces over, wall units, Hotpoint gas hob and double oven, plumbing for washing machine and dishwasher, tiled floor, part tiled walls, under stairs storage cupboard, door to garage, radiator, double glazed window |
| First floor landing    | airing cupboard, access to loft, double glazed window                                                                                                                                                                                                                                                                           |
| Front bedroom 1        | 12' 7" x 10' 7" (3.83m x 3.22m) fitted wardrobes, cupboards and drawers, radiator, double glazed window                                                                                                                                                                                                                         |
| Rear bedroom 2         | 11' 10" x 10' 6" (3.60m x 3.21m) fitted wardrobes and dressing table, radiator, double glazed window                                                                                                                                                                                                                            |
| Rear bedroom 3         | 8' 2" x 7' 1" (2.48m x 2.15m) radiator, double glazed window                                                                                                                                                                                                                                                                    |
| Bathroom               | corner bath with mixer tap and shower attachment, pedestal wash hand basin, low level w.c, tiled walls, tiled floor, radiator, double glazed window                                                                                                                                                                             |
| Outside                | driveway with parking for car leading to the garage, lawned and fenced rear garden with patio area and well stocked herbaceous areas                                                                                                                                                                                            |
| Garage                 | 23' 0" x 8' 9" (7.02m x 2.67m) light and power, up and over door to front, door and window to rear                                                                                                                                                                                                                              |
| Viewing                | Please telephone us on 0151 527 2700 or email sales@iancrane.com to make an appointment to view                                                                                                                                                                                                                                 |
| Council tax            | Council tax band D                                                                                                                                                                                                                                                                                                              |
| Tenure                 | Freehold                                                                                                                                                                                                                                                                                                                        |

1ST FLOOR 409 sq.ft. (38.0 sq.m.) approx.

GROUND FLOOR 745 sq.ft. (69.3 sq.m.) approx.

TOTAL FLOOR AREA : 1155 sq.ft. (107.3 sq.m.) approx. Whilst every attempt has been made to ensure the accuracy of the floorplan contained here, measurements of doors, windows, rooms and any other items are approximate and no responsibility is taken for any error, omission or mis-statement. This plan is for illustrative purposes only and should be used as such by any prospective purchaser. The services, systems and applicances shown have not been tested and no guarantee as to their organizing or efficiency can be given.