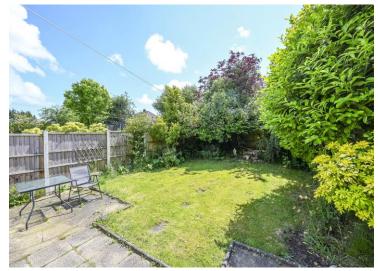

## 14 Grasmere Road, Maghull, L31 6BX

£219,950 (Subject to contract)

Ian Crane Estate Agents are offering for sale this semi detached family home, situated on the Lakes development in Maghull that offers excellent potential for modernisation and improvements. Located in a residential area close to well regarded local schools and the shopping facilities of Maghull Central Square, the property also benefits from a southerly facing rear garden to enjoy the sunshine when we do get it. The accommodation includes gas central heating, double glazing and briefly comprises porch, entrance hall, spacious living room with feature fireplace, separate rear family/dining room with french doors to rear garden, kitchen/breakfast room with fitted units including oven and hob. To the first floor there are three bedrooms (two with fitted furniture) and a bathroom with corner bath. Driveway with parking for car leading to garage and the southerly facing lawned and fenced rear garden with patio area and well stocked borders. There is also no chain involved.

| Location:              | Grasmere Road is located on the popular Lakes development in Maghull and is between Coniston Road and Ambleside Road                                                                                                                                                                                                            |
|------------------------|---------------------------------------------------------------------------------------------------------------------------------------------------------------------------------------------------------------------------------------------------------------------------------------------------------------------------------|
| Porch                  | tiled floor, double glazed windows and door                                                                                                                                                                                                                                                                                     |
| Entrance hall          | laminate floor covering, radiator                                                                                                                                                                                                                                                                                               |
| Living room            | 18' 4" x 10' 11" (5.59m x 3.34m) feature fireplace with gas fire, radiator, double glazed window                                                                                                                                                                                                                                |
| Dining/family room     | 12' 8" x 9' 1" narrowing to 8'2" (3.87m x 2.77m narrowing to 2.50m) tiled floor, radiator, double glazed french door to garden                                                                                                                                                                                                  |
| Kitchen/breakfast room | <b>15' 3'' x 8' 4'' (4.66m x 2.55m)</b> inset sink unit with drainer, base and drawer units with worktop surfaces over, wall units, Hotpoint gas hob and double oven, plumbing for washing machine and dishwasher, tiled floor, part tiled walls, under stairs storage cupboard, door to garage, radiator, double glazed window |
| First floor landing    | airing cupboard, access to loft, double glazed window                                                                                                                                                                                                                                                                           |
| Front bedroom 1        | 12' 7" x 10' 7" (3.83m x 3.22m) fitted wardrobes, cupboards and drawers, radiator, double glazed window                                                                                                                                                                                                                         |
| Rear bedroom 2         | 11' 10" x 10' 6" (3.60m x 3.21m) fitted wardrobes and dressing table, radiator, double glazed window                                                                                                                                                                                                                            |
| Rear bedroom 3         | 8' 2" x 7' 1" (2.48m x 2.15m) radiator, double glazed window                                                                                                                                                                                                                                                                    |
| Bathroom               | corner bath with mixer tap and shower attachment, pedestal wash hand basin, low level w.c, tiled walls, tiled floor, radiator, double glazed window                                                                                                                                                                             |
| Outside                | driveway with parking for car leading to the garage, lawned and fenced rear garden with patio area and well stocked herbaceous areas                                                                                                                                                                                            |
| Garage                 | 23' 0" x 8' 9" (7.02m x 2.67m) light and power, up and over door to front, door and window to rear                                                                                                                                                                                                                              |
| Viewing                | Please telephone us on 0151 527 2700 or email sales@iancrane.com to make an appointment to view                                                                                                                                                                                                                                 |
| Council tax            | Council tax band D                                                                                                                                                                                                                                                                                                              |
| Tenure                 | Freehold                                                                                                                                                                                                                                                                                                                        |