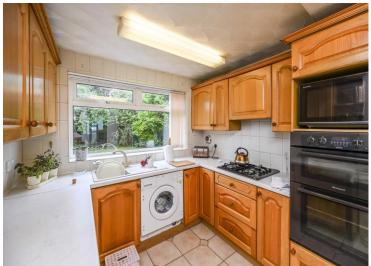

| Location:              | Grasmere Road is located on the popular Lakes development in Maghull and is between Coniston Road and Ambleside Road                                                                                                                                                                                                            |
|------------------------|---------------------------------------------------------------------------------------------------------------------------------------------------------------------------------------------------------------------------------------------------------------------------------------------------------------------------------|
| Porch                  | tiled floor, double glazed windows and door                                                                                                                                                                                                                                                                                     |
| Entrance hall          | laminate floor covering, radiator                                                                                                                                                                                                                                                                                               |
| Living room            | 18' 4" x 10' 11" (5.59m x 3.34m) feature fireplace with gas fire, radiator, double glazed window                                                                                                                                                                                                                                |
| Dining/family room     | 12' 8" x 9' 1" narrowing to 8'2" (3.87m x 2.77m narrowing to 2.50m) tiled floor, radiator, double glazed french door to garden                                                                                                                                                                                                  |
| Kitchen/breakfast room | <b>15' 3'' x 8' 4'' (4.66m x 2.55m)</b> inset sink unit with drainer, base and drawer units with worktop surfaces over, wall units, Hotpoint gas hob and double oven, plumbing for washing machine and dishwasher, tiled floor, part tiled walls, under stairs storage cupboard, door to garage, radiator, double glazed window |
| First floor landing    | airing cupboard, access to loft, double glazed window                                                                                                                                                                                                                                                                           |
| Front bedroom 1        | 12' 7" x 10' 7" (3.83m x 3.22m) fitted wardrobes, cupboards and drawers, radiator, double glazed window                                                                                                                                                                                                                         |
| Rear bedroom 2         | 11' 10" x 10' 6" (3.60m x 3.21m) fitted wardrobes and dressing table, radiator, double glazed window                                                                                                                                                                                                                            |
| Rear bedroom 3         | 8' 2" x 7' 1" (2.48m x 2.15m) radiator, double glazed window                                                                                                                                                                                                                                                                    |
| Bathroom               | corner bath with mixer tap and shower attachment, pedestal wash hand basin, low level w.c, tiled walls, tiled floor, radiator, double glazed window                                                                                                                                                                             |
| Outside                | driveway with parking for car leading to the garage, lawned and fenced rear garden with patio area and well stocked herbaceous areas                                                                                                                                                                                            |
| Garage                 | 23' 0" x 8' 9" (7.02m x 2.67m) light and power, up and over door to front, door and window to rear                                                                                                                                                                                                                              |
| Viewing                | Please telephone us on 0151 527 2700 or email sales@iancrane.com to make an appointment to view                                                                                                                                                                                                                                 |
| Council tax            | Council tax band D                                                                                                                                                                                                                                                                                                              |
| Tenure                 | Freehold                                                                                                                                                                                                                                                                                                                        |