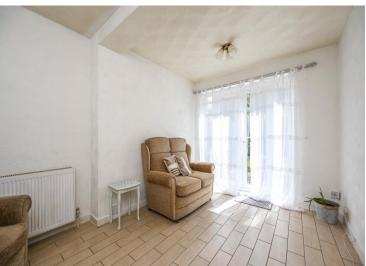

| Location:              | Grasmere Road is located on the popular Lakes development in Maghull and is between Coniston Road and Ambleside Road                                                                                                                                                                                                            |
|------------------------|---------------------------------------------------------------------------------------------------------------------------------------------------------------------------------------------------------------------------------------------------------------------------------------------------------------------------------|
| Porch                  | tiled floor, double glazed windows and door                                                                                                                                                                                                                                                                                     |
| Entrance hall          | laminate floor covering, radiator                                                                                                                                                                                                                                                                                               |
| Living room            | 18' 4" x 10' 11" (5.59m x 3.34m) feature fireplace with gas fire, radiator, double glazed window                                                                                                                                                                                                                                |
| Dining/family room     | 12' 8" x 9' 1" narrowing to 8'2" (3.87m x 2.77m narrowing to 2.50m) tiled floor, radiator, double glazed french door to garden                                                                                                                                                                                                  |
| Kitchen/breakfast room | <b>15' 3'' x 8' 4'' (4.66m x 2.55m)</b> inset sink unit with drainer, base and drawer units with worktop surfaces over, wall units, Hotpoint gas hob and double oven, plumbing for washing machine and dishwasher, tiled floor, part tiled walls, under stairs storage cupboard, door to garage, radiator, double glazed window |
| First floor landing    | airing cupboard, access to loft, double glazed window                                                                                                                                                                                                                                                                           |
| Front bedroom 1        | 12' 7" x 10' 7" (3.83m x 3.22m) fitted wardrobes, cupboards and drawers, radiator, double glazed window                                                                                                                                                                                                                         |
| Rear bedroom 2         | 11' 10" x 10' 6" (3.60m x 3.21m) fitted wardrobes and dressing table, radiator, double glazed window                                                                                                                                                                                                                            |
| Rear bedroom 3         | 8' 2" x 7' 1" (2.48m x 2.15m) radiator, double glazed window                                                                                                                                                                                                                                                                    |
| Bathroom               | corner bath with mixer tap and shower attachment, pedestal wash hand basin, low level w.c, tiled walls, tiled floor, radiator, double glazed window                                                                                                                                                                             |
| Outside                | driveway with parking for car leading to the garage, lawned and fenced rear garden with patio area and well stocked herbaceous areas                                                                                                                                                                                            |
| Garage                 | 23' 0" x 8' 9" (7.02m x 2.67m) light and power, up and over door to front, door and window to rear                                                                                                                                                                                                                              |
| Viewing                | Please telephone us on 0151 527 2700 or email sales@iancrane.com to make an appointment to view                                                                                                                                                                                                                                 |
| Council tax            | Council tax band D                                                                                                                                                                                                                                                                                                              |
| Tenure                 | Freehold                                                                                                                                                                                                                                                                                                                        |