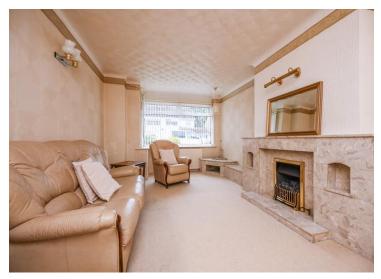

| Location:              | Grasmere Road is located on the popular Lakes development in Maghull and is between Coniston Road and Ambleside Road                                                                                                                                                                                                            |
|------------------------|---------------------------------------------------------------------------------------------------------------------------------------------------------------------------------------------------------------------------------------------------------------------------------------------------------------------------------|
| Porch                  | tiled floor, double glazed windows and door                                                                                                                                                                                                                                                                                     |
| Entrance hall          | laminate floor covering, radiator                                                                                                                                                                                                                                                                                               |
| Living room            | 18' 4" x 10' 11" (5.59m x 3.34m) feature fireplace with gas fire, radiator, double glazed window                                                                                                                                                                                                                                |
| Dining/family room     | 12' 8" x 9' 1" narrowing to 8'2" (3.87m x 2.77m narrowing to 2.50m) tiled floor, radiator, double glazed french door to garden                                                                                                                                                                                                  |
| Kitchen/breakfast room | <b>15' 3'' x 8' 4'' (4.66m x 2.55m)</b> inset sink unit with drainer, base and drawer units with worktop surfaces over, wall units, Hotpoint gas hob and double oven, plumbing for washing machine and dishwasher, tiled floor, part tiled walls, under stairs storage cupboard, door to garage, radiator, double glazed window |
| First floor landing    | airing cupboard, access to loft, double glazed window                                                                                                                                                                                                                                                                           |
| Front bedroom 1        | 12' 7" x 10' 7" (3.83m x 3.22m) fitted wardrobes, cupboards and drawers, radiator, double glazed window                                                                                                                                                                                                                         |
| Rear bedroom 2         | 11' 10" x 10' 6" (3.60m x 3.21m) fitted wardrobes and dressing table, radiator, double glazed window                                                                                                                                                                                                                            |
| Rear bedroom 3         | 8' 2" x 7' 1" (2.48m x 2.15m) radiator, double glazed window                                                                                                                                                                                                                                                                    |
| Bathroom               | corner bath with mixer tap and shower attachment, pedestal wash hand basin, low level w.c, tiled walls, tiled floor, radiator, double glazed window                                                                                                                                                                             |
| Outside                | driveway with parking for car leading to the garage, lawned and fenced rear garden with patio area and well stocked herbaceous areas                                                                                                                                                                                            |
| Garage                 | 23' 0" x 8' 9" (7.02m x 2.67m) light and power, up and over door to front, door and window to rear                                                                                                                                                                                                                              |
| Viewing                | Please telephone us on 0151 527 2700 or email sales@iancrane.com to make an appointment to view                                                                                                                                                                                                                                 |
| Council tax            | Council tax band D                                                                                                                                                                                                                                                                                                              |
| Tenure                 | Freehold                                                                                                                                                                                                                                                                                                                        |