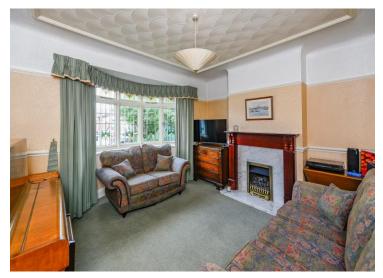

Location: Avondale Avenue is a popular residential cul de sac located off Liverpool Road South in Maghull

Porch tiled floor

Entrance hall under stairs cupboard, radiator

Living room 11' 0" plus bay x 12' 11" (3.36m plus bay x 3.93m) feature fireplace with gas fire, radiator, bay window

Family room 14' 0" x 11' 11" (4.26m x 3.63m) feature fireplace with gas fire, radiator, door to rear garden

Sitting room/breakfast room 10' 10" x 7' 6" (3.29m x 2.28m) radiator, double doors to:

Kitchen/diner 13' 9" x 16' 4" (4.20m x 4.97m) inset one and a half bowl sink unit, base and drawer units with worktop surfaces