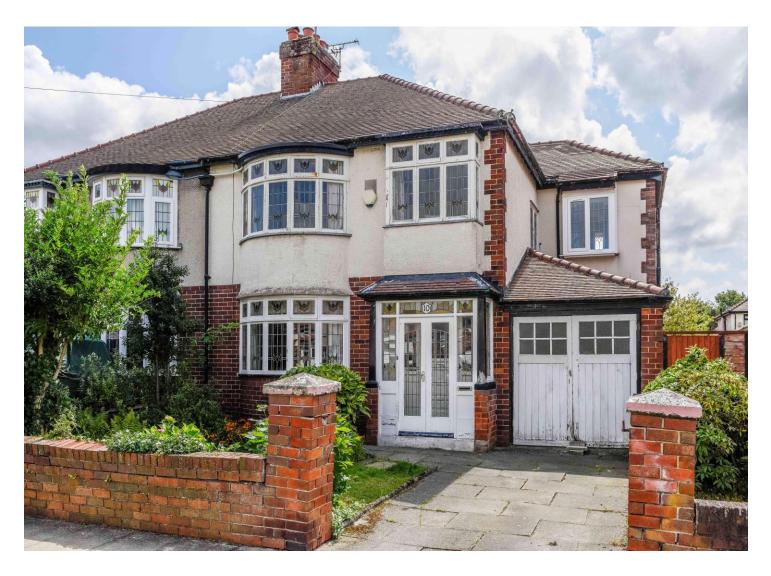

## Avondale Avenue, Maghull, L31 7AA

£315,000 (Subject to contract)

An excellent opportunity for a buyer to purchase and improve an extended semi detached house that is located in a hugely sought after residential road in Maghull with the benefit of a Southerly facing rear garden that is not overlooked. Great potential for further improvements, the property has been extended to the rear and to the first floor to create a spacious family home that is close to well regarded local schools. The accommodation briefly comprises porch, entrance hall, front living room with feature fireplace, separate rear family room with french door to rear garden, sitting room/breakfast room, kitchen/diner with french doors to rear garden, utility room and cloakroom. To the first floor there are four bedrooms (two with fitted wardrobes) and a bathroom with bath and separate shower cubicle. Driveway with parking for cars leading to garage, southerly facing rear garden with small patio area and well established borders.

Location: Avondale Avenue is a popular residential cul de sac located off Liverpool Road South in Maghull

Porch tiled floor

Entrance hall under stairs cupboard, radiator

Living room 11' 0" plus bay x 12' 11" (3.36m plus bay x 3.93m) feature fireplace with gas fire, radiator, bay window