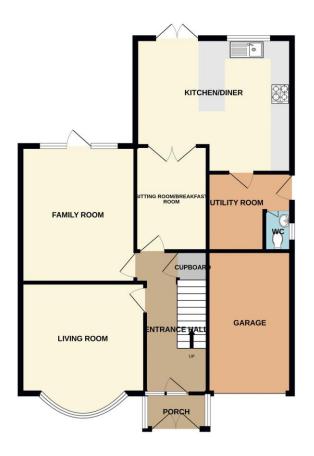

Location: Avondale Avenue is a popular residential cul de sac located off Liverpool Road South in Maghull

Porch tiled floor

Entrance hall under stairs cupboard, radiator

Living room 11' 0" plus bay x 12' 11" (3.36m plus bay x 3.93m) feature fireplace with gas fire, radiator, bay window

Family room 14' 0" x 11' 11" (4.26m x 3.63m) feature fireplace with gas fire, radiator, door to rear garden

Sitting room/breakfast room 10' 10" x 7' 6" (3.29m x 2.28m) radiator, double doors to:

Kitchen/diner 13' 9" x 16' 4" (4.20m x 4.97m) inset one and a half bowl sink unit, base and drawer units with worktop surfaces

over, wall units including display cabinets and shelving, gas hob, double oven, tiled floor, radiator, french doors to

rear garden, double glazed rear window

**Utility room** tiled floor, radiator, door to side

WC low level w.c, wash hand basin, double glazed window

First floor landing

Front bedroom 1 11' 5" x 11' 11" (3.48m x 3.63m) fitted wardrobes, radiator, bay window

Rear bedroom 2 13' 11" x 11' 11" (4.25m x 3.63m) fitted wardrobes, radiator, double glazed window

GROUND FLOOR 928 sq.ft. (86.3 sq.m.) approx.

1ST FLOOR 621 sq.ft. (57.7 sq.m.) approx.

TOTAL FLOOR AREA: 1550 sq.ft. (144.0 sq.m.) approx.

Whilst every attempt has been made to ensure the accuracy of the floorplan contained here, measurements of doors, windows, rooms and any other items are approximate and no responsibility is taken for any error, omission or mis-statement. This plan is for flitustrative purposes only and should be used as such by any prospective purchaser. The services, systems and appliances shown have not been tested and no guarantee as to their operability or efficiency can be given.