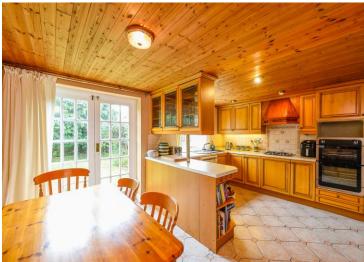

Family room 14' 0" x 11' 11" (4.26m x 3.63m) feature fireplace with gas fire, radiator, door to rear garden

Sitting room/breakfast room 10' 10" x 7' 6" (3.29m x 2.28m) radiator, double doors to:

Kitchen/diner 13' 9" x 16' 4" (4.20m x 4.97m) inset one and a half bowl sink unit, base and drawer units with worktop surfaces

over, wall units including display cabinets and shelving, gas hob, double oven, tiled floor, radiator, french doors to

rear garden, double glazed rear window

**Utility room** tiled floor, radiator, door to side