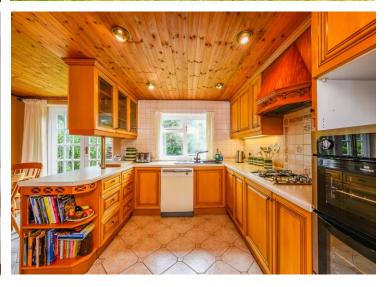

Family room 14' 0" x 11' 11" (4.26m x 3.63m) feature fireplace with gas fire, radiator, door to rear garden

Sitting room/breakfast room 10' 10" x 7' 6" (3.29m x 2.28m) radiator, double doors to:

Kitchen/diner 13' 9" x 16' 4" (4.20m x 4.97m) inset one and a half bowl sink unit, base and drawer units with worktop surfaces

over, wall units including display cabinets and shelving, gas hob, double oven, tiled floor, radiator, french doors to

rear garden, double glazed rear window

**Utility room** tiled floor, radiator, door to side