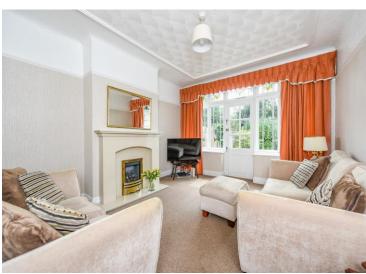

Location: Avondale Avenue is a popular residential cul de sac located off Liverpool Road South in Maghull

Porch tiled floor

Entrance hall under stairs cupboard, radiator

Living room 11' 0" plus bay x 12' 11" (3.36m plus bay x 3.93m) feature fireplace with gas fire, radiator, bay window

Family room 14' 0" x 11' 11" (4.26m x 3.63m) feature fireplace with gas fire, radiator, door to rear garden

Sitting room/breakfast room 10' 10" x 7' 6" (3.29m x 2.28m) radiator, double doors to:

Kitchen/diner 13' 9" x 16' 4" (4.20m x 4.97m) inset one and a half bowl sink unit, base and drawer units with worktop surfaces