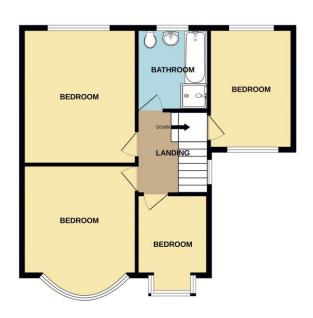

WC low level w.c, wash hand basin, double glazed window

First floor landing

Front bedroom 1 11' 5" x 11' 11" (3.48m x 3.63m) fitted wardrobes, radiator, bay window

Rear bedroom 2 13' 11" x 11' 11" (4.25m x 3.63m) fitted wardrobes, radiator, double glazed window

Front bedroom 3 8' 4" x 7' 6" (2.53m x 2.28m) radiator,

Side bedroom 4 12' 6" x 8' 2" (3.80m x 2.49m) radiator, double glazed windows to front and rear

Bathroom white suite comprising panelled bath, separate shower cubicle with Triton electric shower, pedestal wash hand

basin, low level w.c, part tiled walls, radiator, double glazed window

Outside driveway with parking for car leading to garage, rear garden that is southerly facing and not overlooked to the rear

with lawn and small patio area

GROUND FLOOR 928 sq.ft. (86.3 sq.m.) approx.

1ST FLOOR 621 sq.ft. (57.7 sq.m.) approx.

TOTAL FLOOR AREA: 1550 sq.ft. (144.0 sq.m.) approx.

Whilst every attempt has been made to ensure the accuracy of the floorplan contained here, measurements of doors, windows, rooms and any other items are approximate and no responsibility is taken for any error, omission or mis-statement. This plan is for flitustrative purposes only and should be used as such by any prospective purchaser. The services, systems and appliances shown have not been tested and no guarantee as to their operability or efficiency can be given.