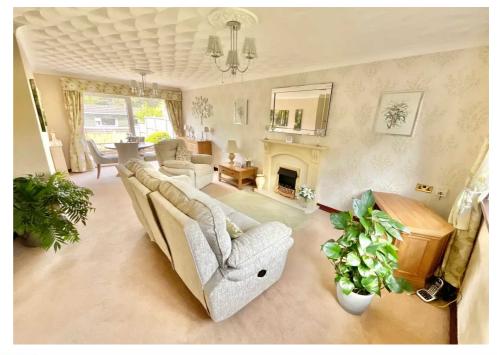

Opening the front door into this immaculate home you'll find a welcoming entrance hall with a guest W.C on the left, cloakroom, and stairs ascending to the first floor. The delightful lounge is to the right which we're sure is going to delight you as you walk in; a lovely, spacious and bright room that seamlessly flows into a dining area with patio doors opening up to the patio and rear garden. Also leading from the hall is the well-appointed kitchen/diner which invites you to cook up delicious meals, sit and chat away with friends or loved ones, with plenty of cabinets and worktop space along with an integrated sink, oven, hob, extractor and wine rack, from here you can also access the garden.