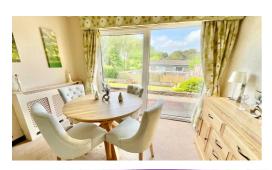

Opening the front door into this immaculate home you'll find a welcoming entrance hall with a guest W.C on the left, cloakroom, and stairs ascending to the first floor. The delightful lounge is to the right which we're sure is going to delight you as you walk in; a lovely, spacious and bright room that seamlessly flows into a dining area with patio doors opening up to the patio and rear garden. Also leading from the hall is the well-appointed kitchen/diner which invites you to cook up delicious meals, sit and chat away with friends or loved ones, with plenty of cabinets and worktop space along with an integrated sink, oven, hob, extractor and wine rack, from here you can also access the garden.