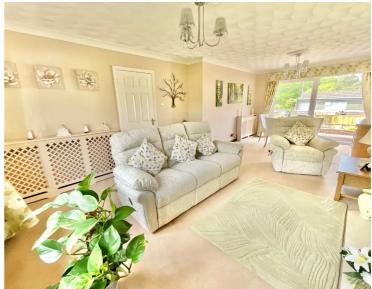

Opening the front door into this immaculate home you'll find a welcoming entrance hall with a guest W.C on the left, cloakroom, and stairs ascending to the first floor. The delightful lounge is to the right which we're sure is going to delight you as you walk in; a lovely, spacious and bright room that seamlessly flows into a dining area with patio doors opening up to the patio and rear garden. Also leading from the hall is the well-appointed kitchen/diner which invites you to cook up delicious meals, sit and chat away with friends or loved ones, with plenty of cabinets and worktop space along with an integrated sink, oven, hob, extractor and wine rack, from here you can also access the garden.