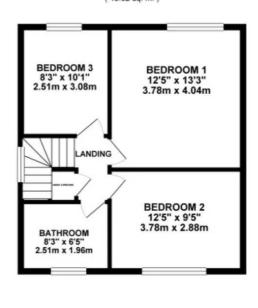

Upstairs you'll find three surprisingly good sized bedrooms, the master being particularly exciting with fitted wardrobes and the view across the garden and tree line beyond. There are two further doubles and a nicely appointed bathroom with bath and shower over, sink and W.C.

## TOTAL FLOOR AREA: 1067.75 sq. ft. ( 99.20 sq. m.) approx.

Whitel every atterned has been made to ensure the accuracy of the Biosplan contained here, measurements of doors, whiches, forms and any other Barel and agreements and no expedite bits, o dawn for any every consistent or the Sadarner The plan in the Rutzbries provides only and bound be suited as but for any prospective purchasor. The services, systems and applicances shown their net been tailed and no guarantee on to their caserbally or discounty and to get the services.