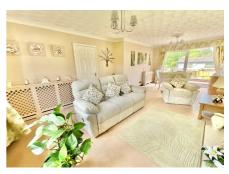

Opening the front door into this immaculate home you'll find a welcoming entrance hall with a guest W.C on the left, cloakroom, and stairs ascending to the first floor. The delightful lounge is to the right which we're sure is going to delight you as you walk in; a lovely, spacious and bright room that seamlessly flows into a dining area with patio doors opening up to the patio and rear garden. Also leading from the hall is the well-appointed kitchen/diner which invites you to cook up delicious meals, sit and chat away with friends or loved ones, with plenty of cabinets and worktop space along with an integrated sink, oven, hob, extractor and wine rack, from here you can also access the garden.