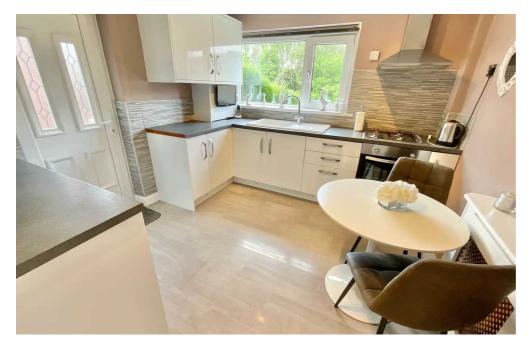

Opening the front door into this immaculate home you'll find a welcoming entrance hall with a guest W.C on the left, cloakroom, and stairs ascending to the first floor. The delightful lounge is to the right which we're sure is going to delight you as you walk in; a lovely, spacious and bright room that seamlessly flows into a dining area with patio doors opening up to the patio and rear garden. Also leading from the hall is the well-appointed kitchen/diner which invites you to cook up delicious meals, sit and chat away with friends or loved ones, with plenty of cabinets and worktop space along with an integrated sink, oven, hob, extractor and wine rack, from here you can also access the garden.