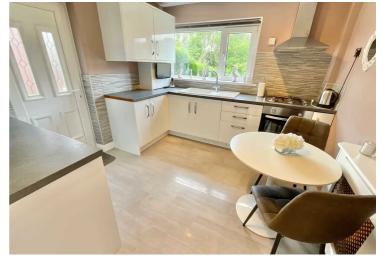

Opening the front door into this immaculate home you'll find a welcoming entrance hall with a guest W.C on the left, cloakroom, and stairs ascending to the first floor. The delightful lounge is to the right which we're sure is going to delight you as you walk in; a lovely, spacious and bright room that seamlessly flows into a dining area with patio doors opening up to the patio and rear garden. Also leading from the hall is the well-appointed kitchen/diner which invites you to cook up delicious meals, sit and chat away with friends or loved ones, with plenty of cabinets and worktop space along with an integrated sink, oven, hob, extractor and wine rack, from here you can also access the garden.