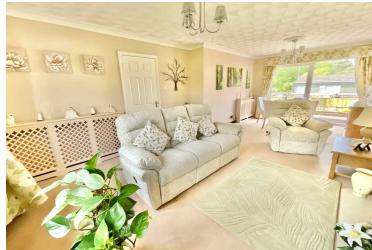

Opening the front door into this immaculate home you'll find a welcoming entrance hall with a guest W.C on the left, cloakroom, and stairs ascending to the first floor. The delightful lounge is to the right which we're sure is going to delight you as you walk in; a lovely, spacious and bright room that seamlessly flows into a dining area with patio doors opening up to the patio and rear garden. Also leading from the hall is the well-appointed kitchen/diner which invites you to cook up delicious meals, sit and chat away with friends or loved ones, with plenty of cabinets and worktop space along with an integrated sink, oven, hob, extractor and wine rack, from here you can also access the garden.