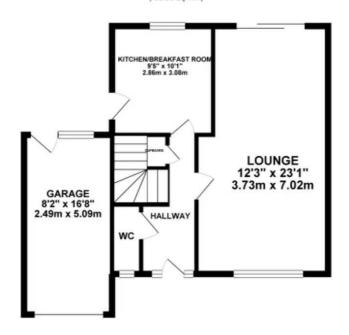

## TOTAL FLOOR AREA: 1067.75 sq. ft. ( 99.20 sq. m.) approx.

Whitel every atterned has been made to ensure the accuracy of the Biosplan contained here, measurements of doors, whiches, forms and any other Barel and agreements and no expedite bits, o dawn for any every consistent or the Sadarner The plan in the Rutzbries provides only and bound be suited as but for any prospective purchasor. The services, systems and applicances shown their net been tailed and no guarantee on to their caserbally or discounty and to get the services.