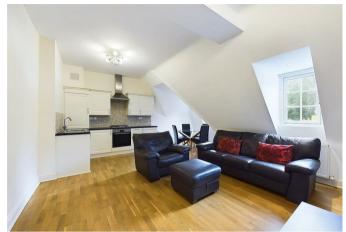

The property comprises an entrance hallway, spacious open plan fitted kitchen/reception room, double bedroom and modern bathroom and benefits from Gas Central Heating and an allocated parking space. WATER CHARGES ARE INCLUDED