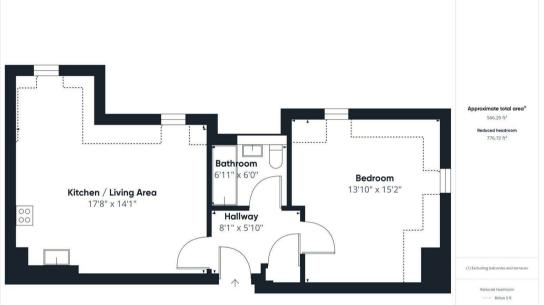

The property comprises an entrance hallway, spacious open plan fitted kitchen/reception room, double bedroom and modern bathroom and benefits from Gas Central Heating and an allocated parking space. WATER CHARGES ARE INCLUDED