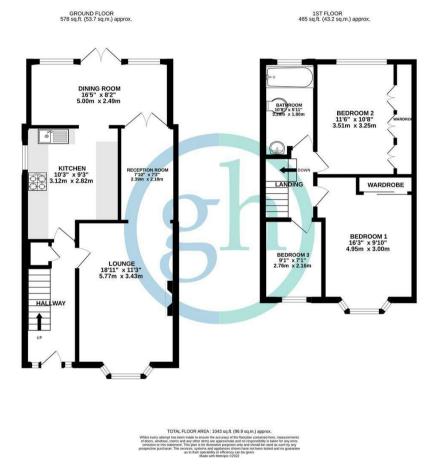

Cherry Close, Ruislip, HA4 6EE £2,400 Per Month

A good size THREE bedroom terraced home in great condition. Cherry Close is within walking distance of Ruislip High Street. It is located in close proximity to a number of local schools including Sacred Heart, Ruislip High & Ruislip Gardens. Ruislip and Ruislip Garden tube stations are nearby offering access to the City and West End on the Central/Metropolitan/Piccadilly lines. The house is conveniently located to the A40/M25 with it's access into London and the Home Counties. Ruislip Gardens local shops are a short walk away offering convenience stores, a post office, cafe's and a number of takeaways.