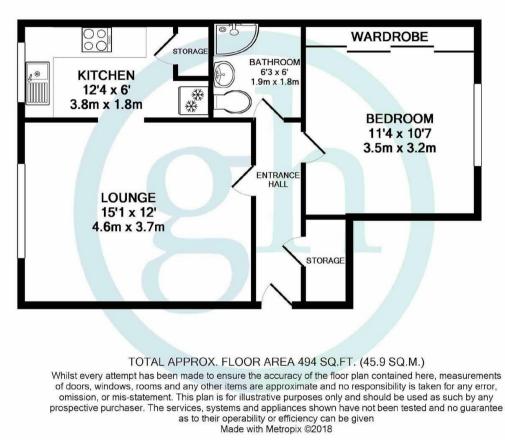

Neyland Court, Ruislip, HA4 8NQ £1,400 PCM

FOOTSTEPS FROM RUISLIP STATION. The property briefly comprises: spacious living room, one double bedroom, modern fitted kitchen and bathroom suite. The property benefits include double glazing. Located on Pembroke Road, this property enjoys splendid access to local amenities, all of them just a short walk away. Ruislip High Street, Ruislip and West Ruislip train stations offering access to the Metropolitan, Piccadilly and Central Lines as well as Overland Rail, all within a short distance making this one of the most conveniently positioned apartment buildings in the area.