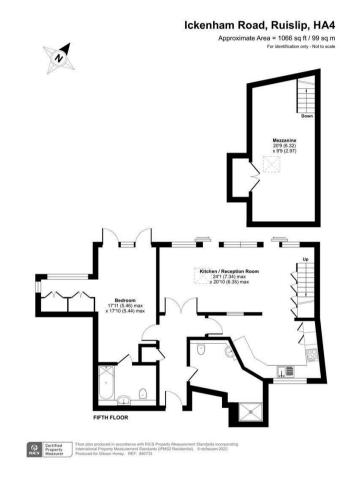

Thomas More, Ruislip, HA4 7BA £2,250

Set in the Thomas More Building in the heart of Ruislip High Street offering a most convenient & highly sought after location is this luxury & executive two bedroom penthouse . Offering stunning panoramic views over Ruislip & it's surrounding areas through it's floor to ceiling windows this property briefly comprises secure communal entrance with lift access, master bedroom with walk-in wardrobe area which includes double fitted wardrobes & a glass brick feature wall with en suite bathroom, second double bedroom in the mezzanine , family bathroom, spacious open planned living room and kitchen. The property benefits include: entrance hallway, double glazing, electric heating, superb location, allocated parking and a large balcony area with views all the way to London on a clear day. Located on Ickenham Road, this property enjoys splendid access to local amenities, all of them just a short walk away on Ruislip High Street. Ruislip and West Ruislip train stations offer access to the Metropolitan, Piccadilly and Central Lines as well as Overland Rail, all within a short distance making this one of the most conveniently positioned apartment buildings in the area