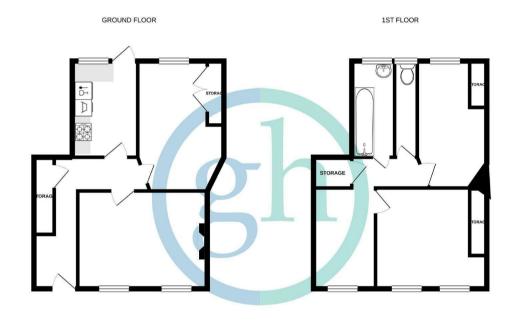

Field End Road, Middlesex, HA5 IQR £1,770 PCM

This beautiful three bedroom split level flat located above the shops on Eastcote's main High Street. Having gone through a full refurbishment programme and ideally located for the shopping and transport facilities which includes the Metropolitan and Piccadilly Line, this superb property briefly comprises: Three bedrooms all with fitted wardrobes, large reception room, good size newly fitted kitchen and newly fitted bathroom suite. The property benefits include: Two other separate cloakrooms, gas central heating & double glazing. Available unfurnished. This property is set within a short walking distance of Eastcote's bustling shopping parade which offers a good range of local shops, bus routes, restaurants, rail links and schools such as Newnham, Field End and Haydon. The A40 is within striking distance offering easy access to both Central London and the Home counties.