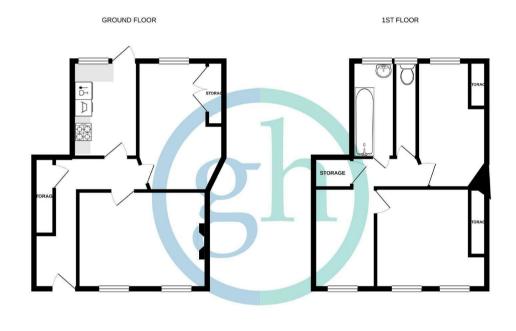

Field End Road, Middlesex, HA5 IQR £1,775 PCM

This beautiful three bedroom split level flat located above the shops on Eastcote's main High Street. Having gone through a full refurbishment programme and ideally located for the shopping and transport facilities which includes the Metropolitan and Piccadilly Line, this superb property briefly comprises: Three bedrooms all with fitted wardrobes, large reception room, good size newly fitted kitchen and newly fitted bathroom suite. The property benefits include: Two other separate cloakrooms, gas central heating & double glazing. Available unfurnished. This property is set within a short walking distance of Eastcote's bustling shopping parade which offers a good range of local shops, bus routes, restaurants, rail links and schools such as Newnham, Field End and Haydon. The A40 is within striking distance offering easy access to both Central London and the Home counties.