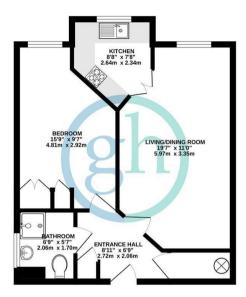

### GROUND FLOOR 479 sq.ft. (44.5 sq.m.) approx.

TOTAL FLOOR AREA : 479 sq.ft. (44.5 sq.m.) approx.

White every attempt has been reads be ensure the accuracy of the floorpiate contained here, measurement of doors, windows, rooms and any other term are appreciation and not neeponships is leaden for any entry of the size for the representation or ministratement. This pain is to fillustration purposes only and should be used as south by any prospective purchase. The services, systems and applicates before them there to their meter dat and a palament.