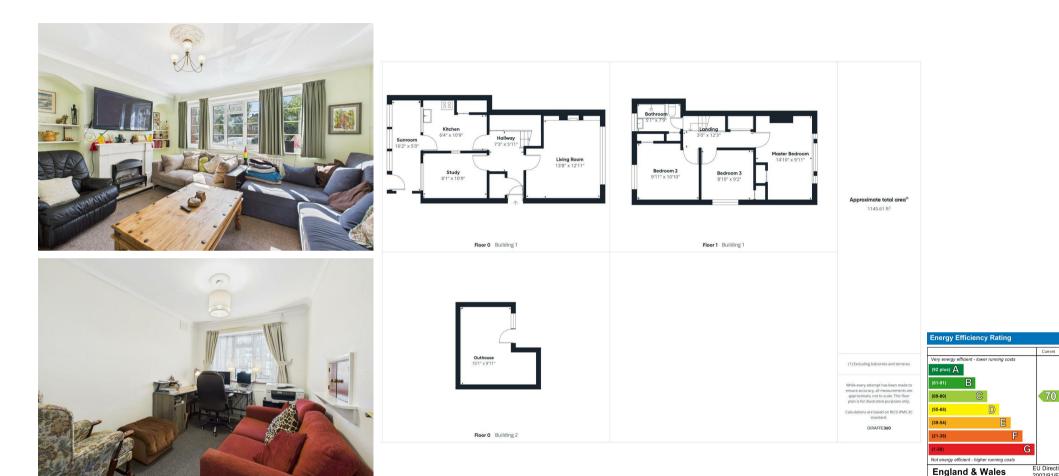

Acorn Grove, Ruislip, HA4 6PL £2,300 Per Month

A good size FURNISHED THREE bedroom semi-detached home. The property benefits include off street parking. Set in this highly convenient location, a stones throw from Ruislip Gardens Primary school and within catchment of Ruislip High. Ruislip Gardens, Ruislip Manor and Ruislip High streets are nearby, offering a good range of shops, restaurants, bus routes and rail links including Ruislip Gardens tube station (Central line) which is within approximately 5 minutes walk. The A40/M40/M25 are set within striking distance offering swift and easy access to Central London and the Home Counties.