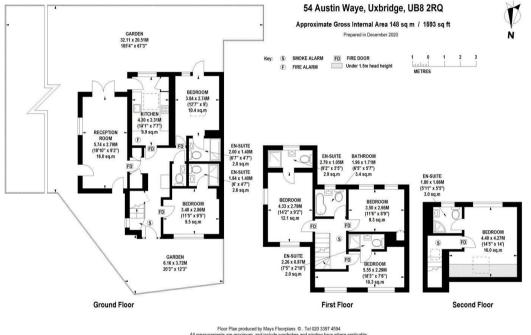

Austin Waye, UB8 2RQ £4,545 PCM

STUDENT LET ONLY! AVAILABLE TO SECOND/THIRD YEAR STUDENTS. A MODERN SIX DOUBLE BEDROOM, SIX BATHROOM, 5 ENSUITE house situated close to Brunel University. This spacious property benefits include: Large rear Garden, Storage Shed to the rear, additional downstairs W/C, communal living area and modern kitchen. AVAILBLE SEPTEMBER 2025