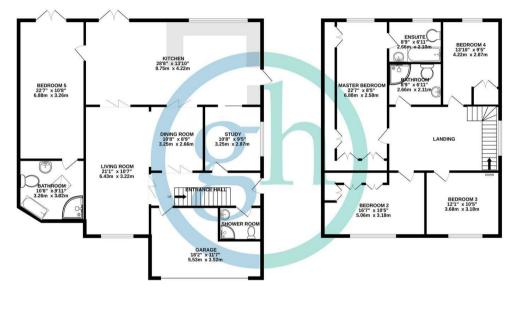

TOTAL FLOOR AREA: 2471 sq.ft. (229.5 sq.m.) approx.

Very energy efficient - lower running costs

(92 plus) A

(81-91) B

(93-80) G

(55-68) D

(39-54) E

(21-38) F