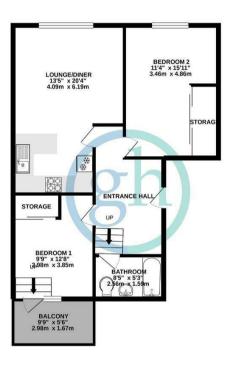

t. (65.4 sq.m.) approx.

of the flooping contained here, resistenteries also and or responsible to taken for any error, ones only and strade be used as such by any shown here or to the nested and no parameter.