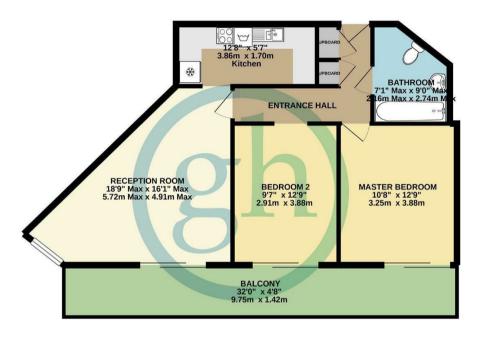

## GROUND FLOOR 658 sq.ft. (61.1 sq.m.) approx.

TOTAL FLOOR AREA: 658 sq.ft. (6.11 sq.m.) approx.

White every attempt has been made to ensure the accuracy of the frootpata contained here, measurement of doors, sundays, norms and vary dither terms are approximately as taken the any error of the sundays are approximately as taken the any error of the sundays. The sundays are approximately as the properties purchaser. The services, reystems and applicances shown have not been tended and no guarant and to the opposition of efficiency can be form.