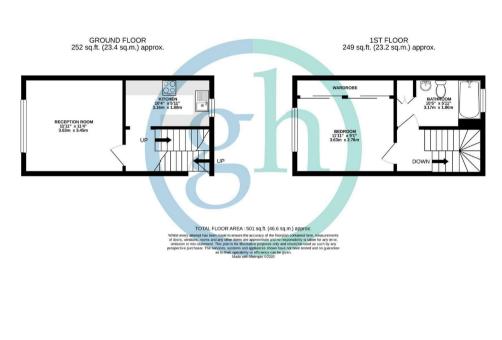

Bourne Court, Ruislip, HA4 6SW £1,395 PCM

A spacious and light-filled one bedroom split level apartment set in this ultra-convenient location. Just footsteps away from South Ruislip station, this well presented property briefly comprises: living room, fitted kitchen, modern bathroom suite and well proportioned double bedroom. The property benefits from double glazing, gas central heating, permit parking and plenty of built in storage. Set in this highly convenient location, this property is ideally located for South Ruislip's shops and amenities including Sainsbury's supermarket and the Old Dairy site, including a cinema, several restaurants and Asda. Highly regarded schools such as Queensmead & Deansfield are close by. South Ruislip station provides swift and easy access to Central London via both the Central line and Chiltern Railways. For the motorist, the A40/M40/M25 is within striking distance.