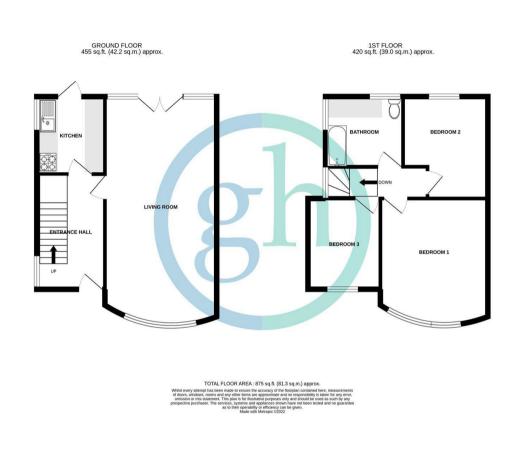

Pavilion Way, Ruislip, HA4 9JR £2,395 Per Calendar Month

Located in this peaceful yet residential road is this STUNNING well presented, semi detached home. This family home briefly comprises : Three good size bedrooms, Large through lounge/diner, modern fitted kitchen and modern bathroom. The property benefits include :Fitted wardrobes in all bedrooms, Gas central heating, off street parking and a wonderful large rear garden. Arguably situated in one of the area's most popular roads located in the heart of Eastcote. This property is a short distance from the area's shopping and transport facilities (Metropolitan/Piccadilly/Central & Chiltern Lines). The A40 is within striking distance offering swift and easy access to both Central London and the Home Counties. The property is also ideally located within the catchment areas of the local highly regarded outstanding rated schools and is just a short stroll to the local park and local station for commuters .