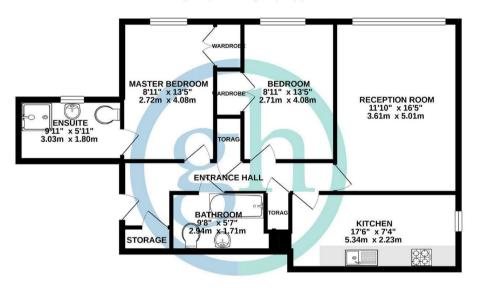

## GROUND FLOOR 795 sq.ft. (73.8 sq.m.) approx.

TOTAL FLOOR AREA: 795 sq.ft. (73.8 sq.m.) approx.

White every attempt has been made to ensure the accuracy of the floorpain contained here, measurements of doors, widows, from one and ay often them are approximate and in expectablely as to believe for any every consistent of the special contained to the special contain