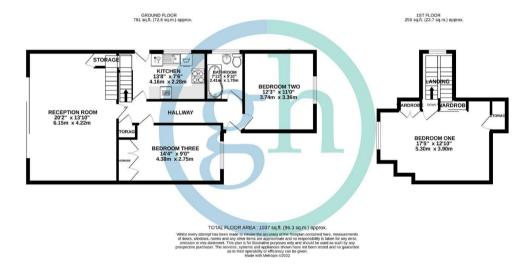

Oak Avenue, Middlesex, UB10 8LP £1,950 PCM

We are delighted to present to the market this spacious semi-detached three bedroom family home. Set in this most prestigious and sought after location this property briefly comprises: Three good size rooms, large lounge, fitted kitchen & modern bathroom suite. The property benefits include: Gas central heating, off street parking, garage, private rear garden, unfurnished & Available immediately. This most desirable property is set a stones throw away from Ickenham Village with it's shops, sought after schools and transport links. The A40 is within easy striking distance offering swift access to both Central London and the Home Counties.