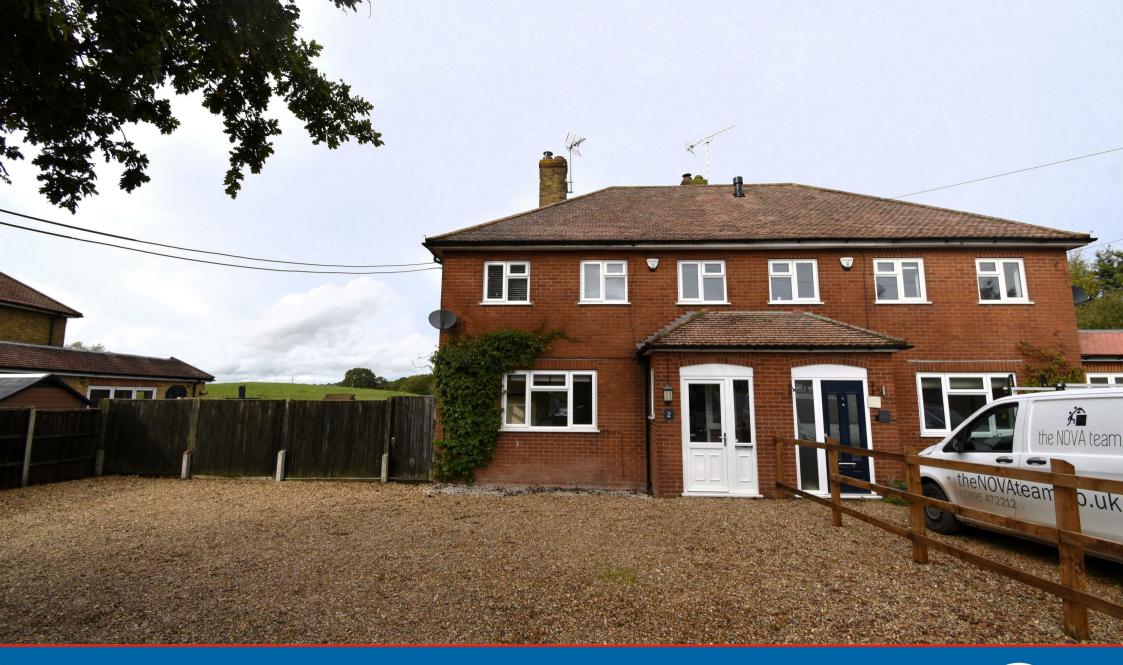

## GREAT RURAL LOCATION - IDEAL FOR WALKERS AND PET FRIENDLY!

Gibson Honey are pleased to present to the market this well proportioned three bedroom semi-detached home. The property briefly comprises: living room, large fitted kitchen, bathroom suite. The property benefits include: double glazing, large garden, driveway for several cars. This property is ideally situated for Harefield Village and Denham Green's shops, restaurants and transport connections (Denham station on the Chiltern line into London) or a short drive to local Metropolitan/ Piccadilly/Central line stations at Ickenham, Ruislip or West Ruislip. The A40/M25 are within striking distance offering swift and easy access to both Central London and the Home Counties.