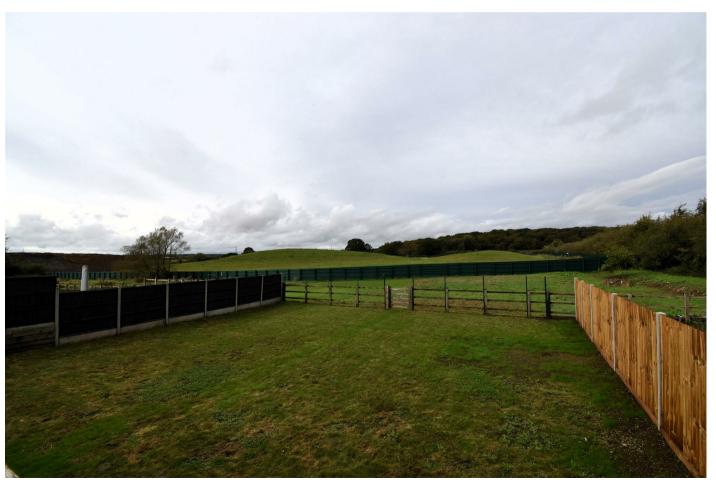

## GREAT RURAL LOCATION - IDEAL FOR WALKERS AND PET FRIENDLY!

Gibson Honey are pleased to present to the market this well proportioned three bedroom semi-detached home. The property briefly comprises: living room, large fitted kitchen, bathroom suite. The property benefits include: double glazing, large garden, driveway for several cars. This property is ideally situated for Harefield Village and Denham Green's shops, restaurants and transport connections (Denham station on the Chiltern line into London) or a short drive to local Metropolitan/ Piccadilly/Central line stations at Ickenham, Ruislip or West Ruislip. The A40/M25 are within striking distance offering swift and easy access to both Central London and the Home Counties.