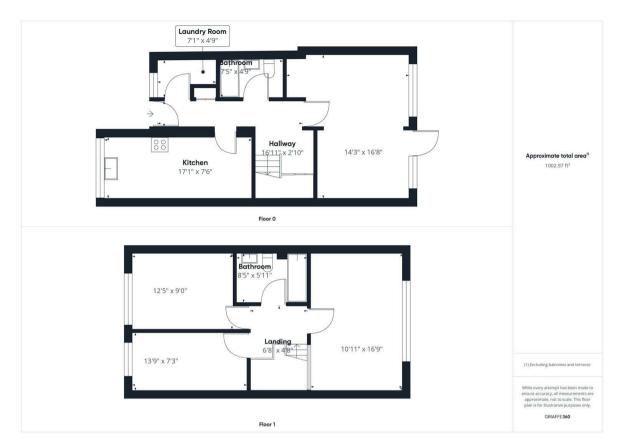

Edwards Avenue, Middlesex, HA4 6UT

A GREAT SIZE THREE DOUBLE bedroom house located a short walk from South Ruislip Station. This well proportioned property briefly comprises: THREE DOUBLE bedrooms, modern kitchen, bathroom suite and good size lounge. The property benefits include: Double glazed, gas central heating, private garden and utility room. This property is ideally situated for South Ruislip's amenities including rail links (Central/Chiltern) and local schools such as Queensmead Secondary and Bourne Primary. The A40 is within striking distance offering swift and easy access to both Central London and the Home Counties.