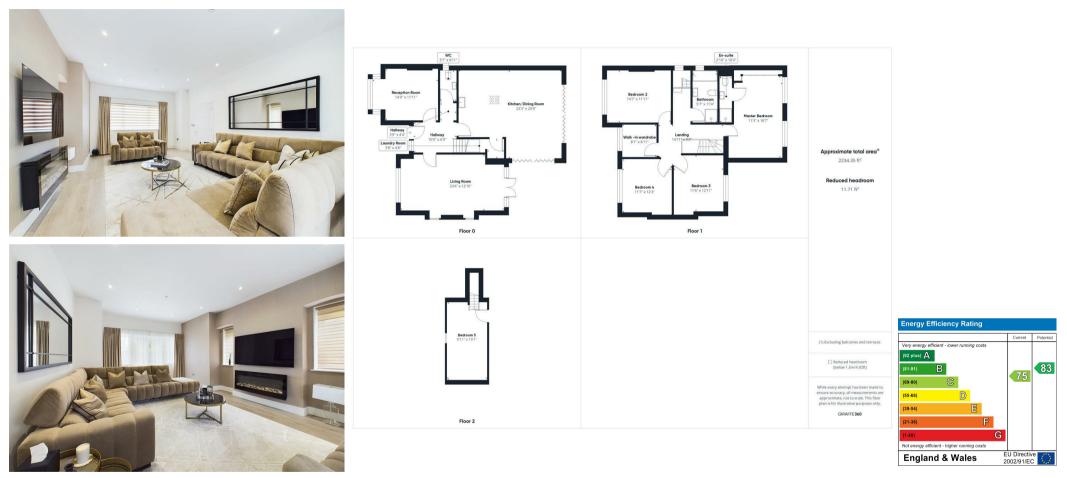

King Edwards Road, Ruislip, HA4 7AE £5,750 Per Month

STUNNING FIVE BEDROOM DETACHED HOUSE set in this great location. This most sought after property is a stones throw from Ruislip's extensive High Street with its numerous shopping facilities which includes Waitrose supermarket and plenty of restaurants to choose from. Ruislip station is approximately a five minute walk away with the Metropolitan/Piccadilly lines offering swift and regular connections to Baker Street and the City and also being within close proximity to West Ruislip station where the Central and Chiltern Railways offers alternative routes into London and the Home Counties. There are a number of highly regarded schools nearby including Whiteheath, B.W.I, Warrender(infant and junior) & Bishop Ramsey(C of E). The A40/M25 are within striking distance offering swift and easy access to both Central London and the Home Counties.