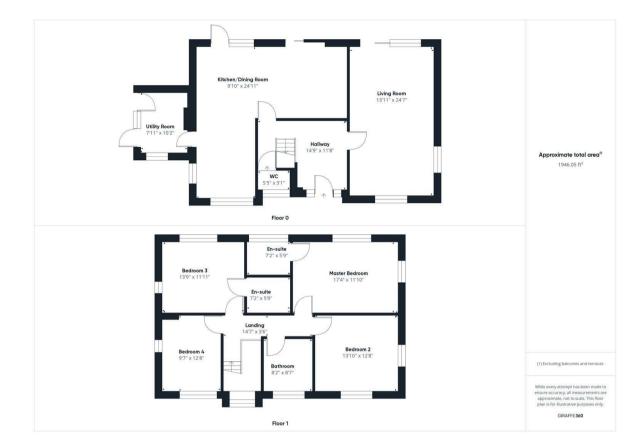

Mount Park Road, Harrow, HAI 3JU

A stunning four bedroom, three bathroom detached house within the exclusive Mount Park Estate, Harrow On The Hill. This most desirable property is located moments from a fantastic range of shops, restaurants and cafés, while the open spaces of Roxborough Park are also within easy reach. Local transport links are available nearby from Harrow-on-the-Hill Station (Metropolitan and National Rail).