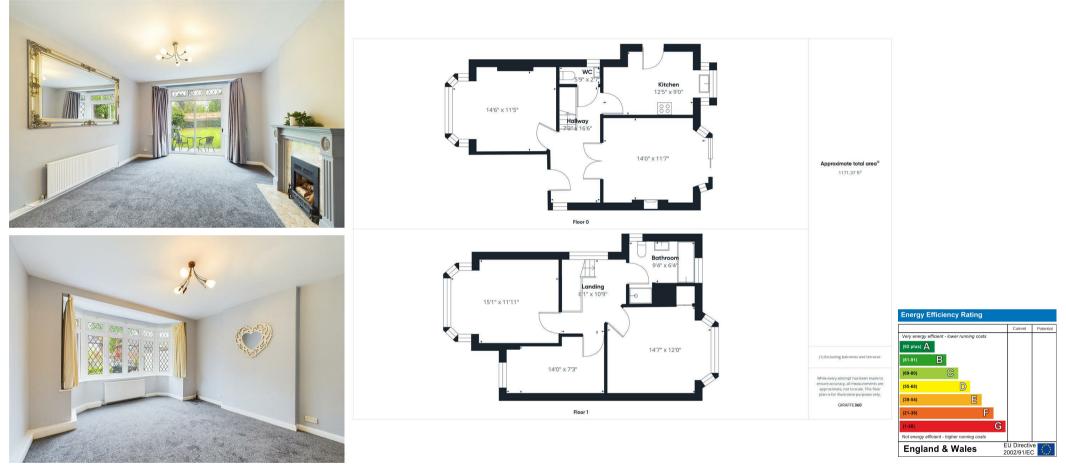

Moss Close, Pinner, HA5 3AY £3,500 Per Month

WONDERFULLY SPACIOUS THREE DOUBLE BEDROOM DETACHED HOME on this PRIVATE ROAD. In close proximity to Pinner's bustling shopping parade with a range of good restaurants, supermarkets and local shops. With brand new carpets throughout, this great size property boasts off street parking, double glazing & two reception rooms.