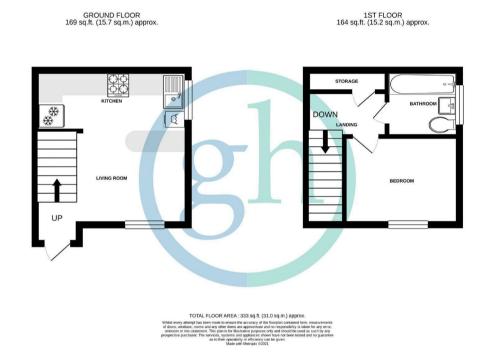

Greystoke Drive, Middlesex, HA4 7YL £1,500 PCM

A superb opportunity has arisen to rent this fully refurbished one bedroom terrace house on this popular residential road in North Ruislip. Presented to the market in immaculate condition this property briefly comprises: One good size bedroom, modern kitchen & modern bathroom suite. The property benefits are: Double glazing, private garden, off street parking and unfurnished. Situated on this popular modern development in North Ruislip with Ruislip High Street in close proximity with it's choice of shops, eateries and transport links (Metropolitan/Piccadilly). For the motorist, there are excellent connections to central London via the M25 and the M40/A40.