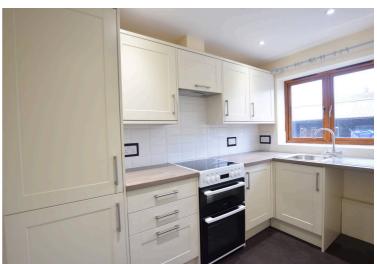

# SOWERBYS

A single-storey barn-style property with field views and parking. The property offers two bedrooms; one double bedroom and one smaller bedroom, which could be used as a dressing room, study or nursery, and benefits from a shower room, fully fitted kitchen, and living room with field views.