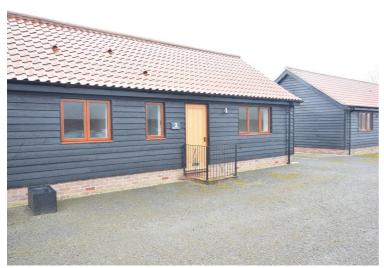

# SOWERBYS

A single-storey barn-style property with field views and parking. The property offers two bedrooms; one double bedroom and one smaller bedroom, which could be used as a dressing room, study or nursery, and benefits from a shower room, fully fitted kitchen, and living room with field views.