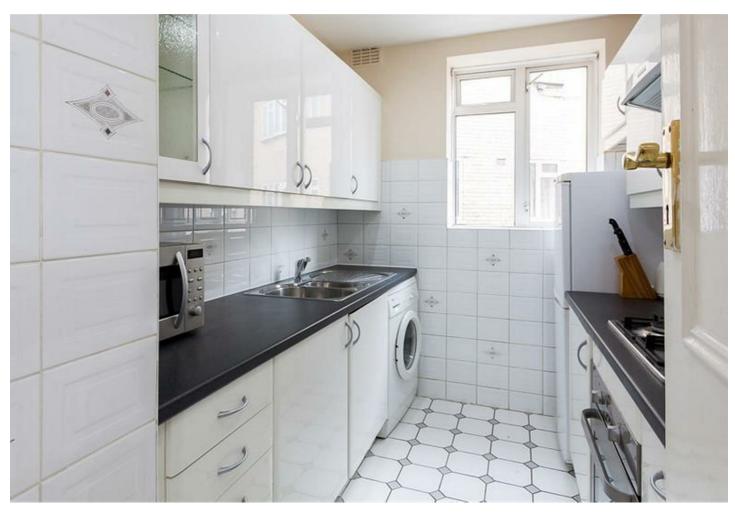

### **About This Property**

Well presented and furnished apartment on the third floor, in sought after block close to Baker Street station and Regents Park. The apartment comprises entrance hall, reception room, fitted kitchen, 2 bedrooms and bathroom Further benefits include a lift, porter and entryphone system.