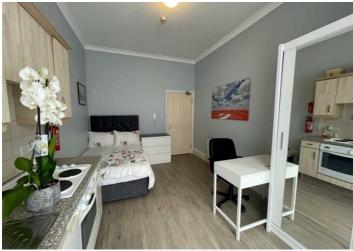

## **About This Property**

First floor studio flat located close to Baker Street station and Regents Park. Newly refurbished this studio comprises a fitted open-plan kitchen and shared bathroom facilities. Bills are £95 per month to include everything except internet.

### **Property Features**

- · Single studio
- · Newly refurbished
- · Fitted kitchen
- · Large windows
- · Shared bathroom facilities
- · Opposite Regents Park
- 5 mins to Baker St & Marylebone stations