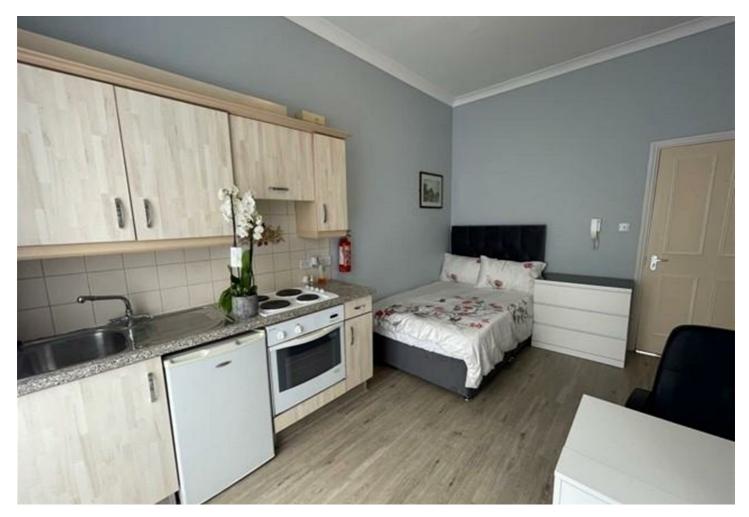

## **About This Property**

First floor studio flat located close to Baker Street station and Regents Park. Newly refurbished this studio comprises a fitted open-plan kitchen and shared bathroom facilities. Bills are £95 per month to include everything except internet.

### **Property Features**

- · Single studio
- · Newly refurbished
- · Fitted kitchen
- · Large windows
- · Shared bathroom facilities
- · Opposite Regents Park
- 5 mins to Baker St & Marylebone stations