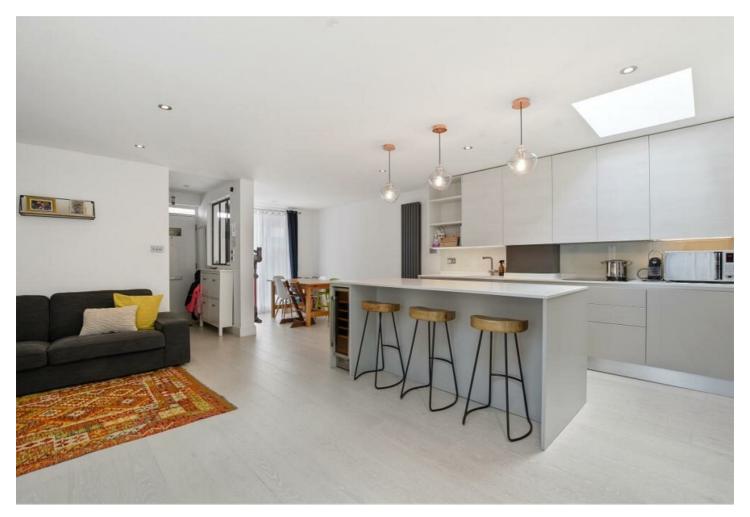

The ground floor is beautifully designed, offering spacious, open-plan living perfect for modern family life, and further benefitting from a private courtyard and downstairs WC. Upstairs, the property features 3 bedrooms, 2 bathrooms (one en-suite) and a large, newly-decked, outdoor terrace that captures the afternoon sun, providing the perfect place to unwind at the end of the day.

#### **Property Features**

- · 3 Bedroom Mews House
- · 2.5 Bathroom
- · Private Gated Mews
- · Stunning Open-Plan Kitchen Reception Room
- · Private Courtyard Garden
- Terrace
- · Share of Freehold
- · Chain-Free