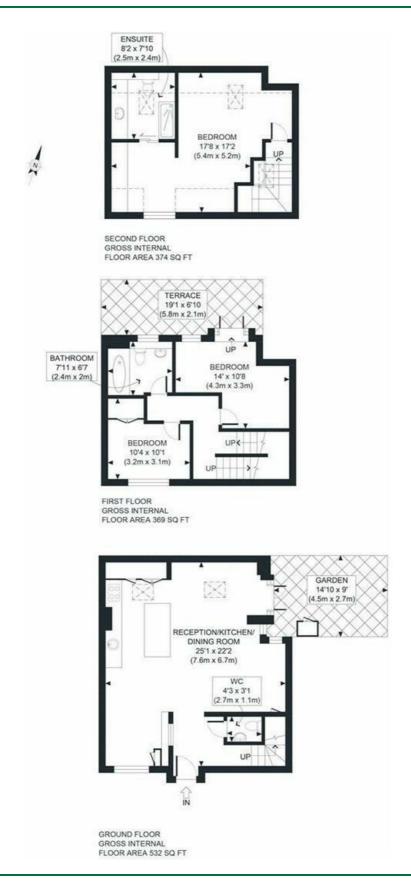

The ground floor is beautifully designed, offering spacious, open-plan living perfect for modern family life, and further benefitting from a private courtyard and downstairs WC. Upstairs, the property features 3 bedrooms, 2 bathrooms (one en-suite) and a large, newly-decked, outdoor terrace that captures the afternoon sun, providing the perfect place to unwind at the end of the day.

### **Property Size**

1275.00 sq ft

**Nearest Transport Links** 

**Property Consultants** 