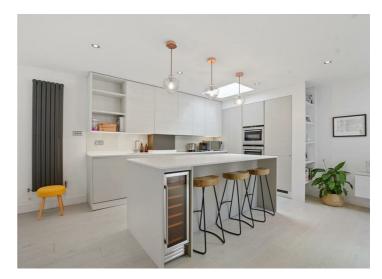

The ground floor is beautifully designed, offering spacious, open-plan living perfect for modern family life, and further benefitting from a private courtyard and downstairs WC. Upstairs, the property features 3 bedrooms, 2 bathrooms (one en-suite) and a large, newly-decked, outdoor terrace that captures the afternoon sun, providing the perfect place to unwind at the end of the day.

#### **Property Features**

- · 3 Bedroom Mews House
- · 2.5 Bathroom
- · Private Gated Mews
- · Stunning Open-Plan Kitchen Reception Room
- · Private Courtyard Garden
- Terrace
- · Share of Freehold
- · Chain-Free